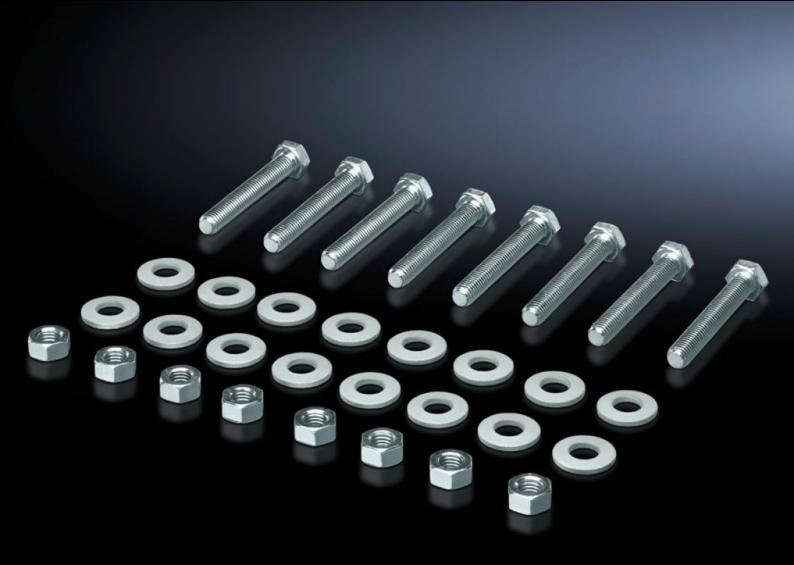

## SV 9686.816 - Screw for connection components

For connecting connection brackets and a connector kit (may be used for 3-pole and 4-pole connector kits).

## **Features**

| Model No.             | SV 9686.816                                                                |
|-----------------------|----------------------------------------------------------------------------|
| Product description   | For connecting components such as connection brackets and connection kits. |
| Material              | Sheet steel, zinc-plated                                                   |
| Supply includes       | 8 nuts and 16 washers.                                                     |
| Dimensions            | Thread: M10<br>Thread length: 160 mm                                       |
| Packs of              | 8 pc(s).                                                                   |
| Customs tariff number | 73181900                                                                   |
| EAN                   | 4028177981447                                                              |
| ETIM 9                | EC003861                                                                   |
| ECLASS 8.0            | 27400613                                                                   |