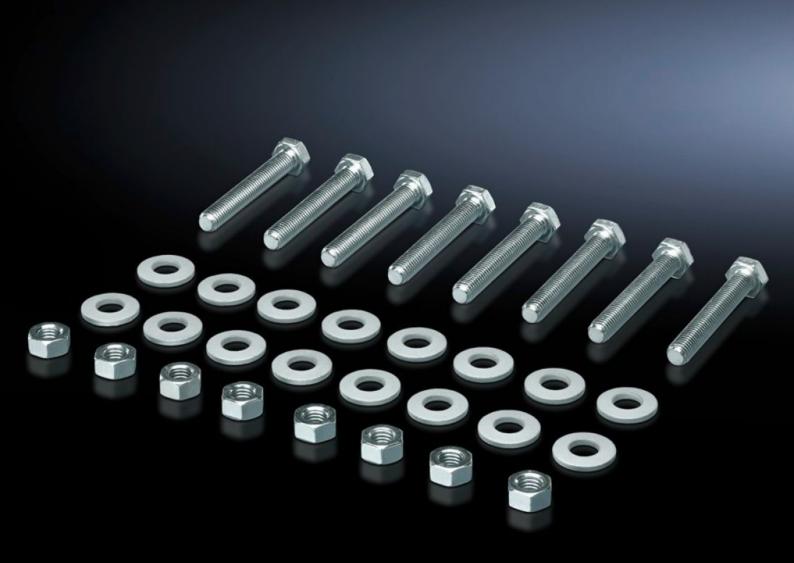

## SV 9686.818 - Screw for connection components

For connecting connection brackets and a connector kit (may be used for 3-pole and 4-pole connector kits).

## **Features**

| Model No.             | SV 9686.818                                                                |
|-----------------------|----------------------------------------------------------------------------|
| Product description   | For connecting components such as connection brackets and connection kits. |
| Material              | Sheet steel, zinc-plated                                                   |
| Supply includes       | 8 nuts and 16 washers.                                                     |
| Dimensions            | Thread: M10<br>Thread length: 180 mm                                       |
| Packs of              | 8 pc(s).                                                                   |
| Customs tariff number | 73181900                                                                   |
| EAN                   | 4028177981430                                                              |
| ETIM 9                | EC003861                                                                   |
| ECLASS 8.0            | 27400613                                                                   |