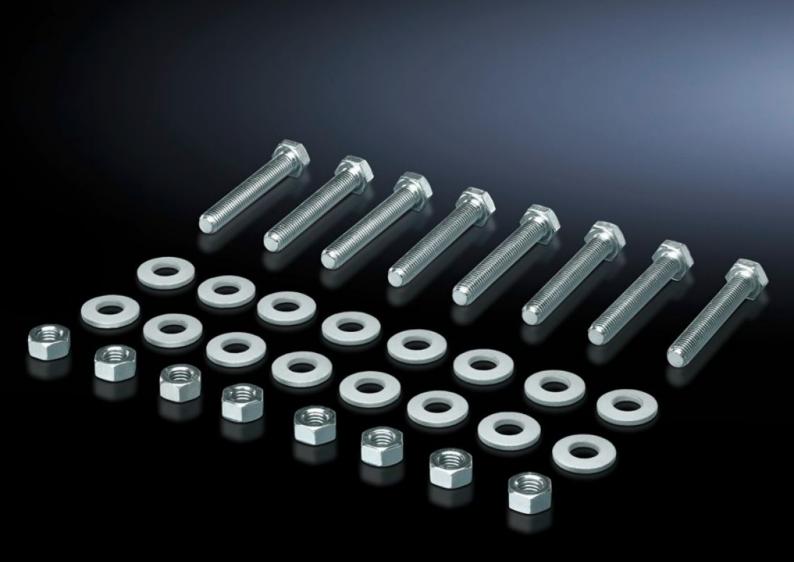

## SV 9686.830 - Screw for connection components

For connecting connection brackets and a connector kit (may be used for 3-pole and 4-pole connector kits).

## **Features**

| Model No.             | SV 9686.830                                                                |
|-----------------------|----------------------------------------------------------------------------|
| Product description   | For connecting components such as connection brackets and connection kits. |
| Material              | Sheet steel, zinc-plated                                                   |
| Supply includes       | 8 nuts and 16 washers.                                                     |
| Dimensions            | Thread: M10<br>Thread length: 35 mm                                        |
| Packs of              | 8 pc(s).                                                                   |
| Customs tariff number | 73181900                                                                   |
| EAN                   | 4028177981508                                                              |
| ETIM 9                | EC003861                                                                   |
| ECLASS 8.0            | 27400613                                                                   |