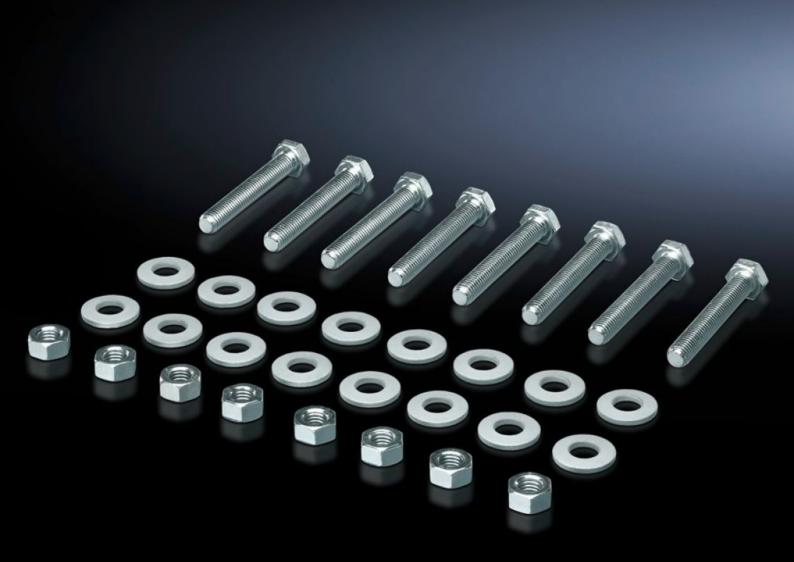

## SV 9686.855 - Screw for connection components

For connecting connection brackets and a connector kit (may be used for 3-pole and 4-pole connector kits).

## **Features**

| Model No.             | SV 9686.855                                                                |
|-----------------------|----------------------------------------------------------------------------|
| Product description   | For connecting components such as connection brackets and connection kits. |
| Material              | Sheet steel, zinc-plated                                                   |
| Supply includes       | 8 nuts and 16 washers.                                                     |
| Dimensions            | Thread: M10<br>Thread length: 65 mm                                        |
| Packs of              | 8 pc(s).                                                                   |
| Customs tariff number | 73181900                                                                   |
| EAN                   | 4028177981492                                                              |
| ETIM 9                | EC003861                                                                   |
| ECLASS 8.0            | 27400613                                                                   |