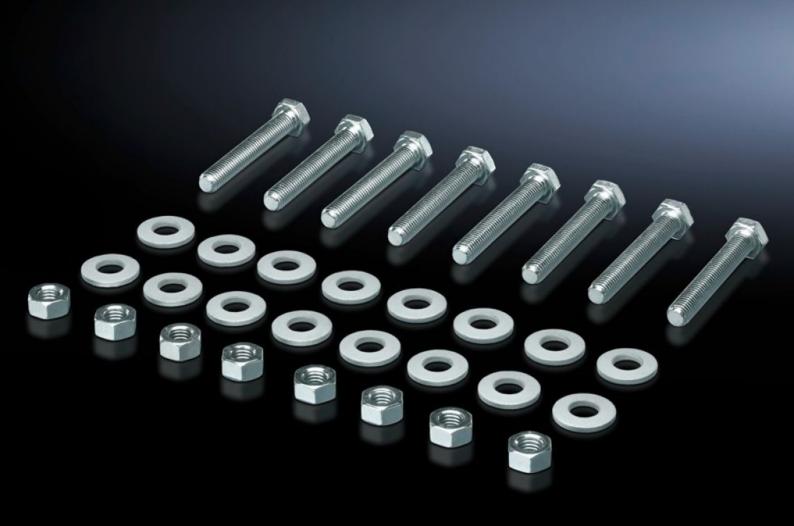

## SV 9686.870 - Screw for connection components

For connecting connection brackets and a connector kit (may be used for 3-pole and 4-pole connector kits).

## Features

| Model No.             | SV 9686.870                                                                |
|-----------------------|----------------------------------------------------------------------------|
| Product description   | For connecting components such as connection brackets and connection kits. |
| Material              | Sheet steel, zinc-plated                                                   |
| Supply includes       | 8 nuts and 16 washers.                                                     |
| Dimensions            | Thread: M10<br>Thread length: 75 mm                                        |
| Packs of              | 8 pc(s).                                                                   |
| Customs tariff number | 73181900                                                                   |
| EAN                   | 4028177981485                                                              |
| ETIM 9                | EC003861                                                                   |
| ECLASS 8.0            | 27400613                                                                   |
|                       |                                                                            |