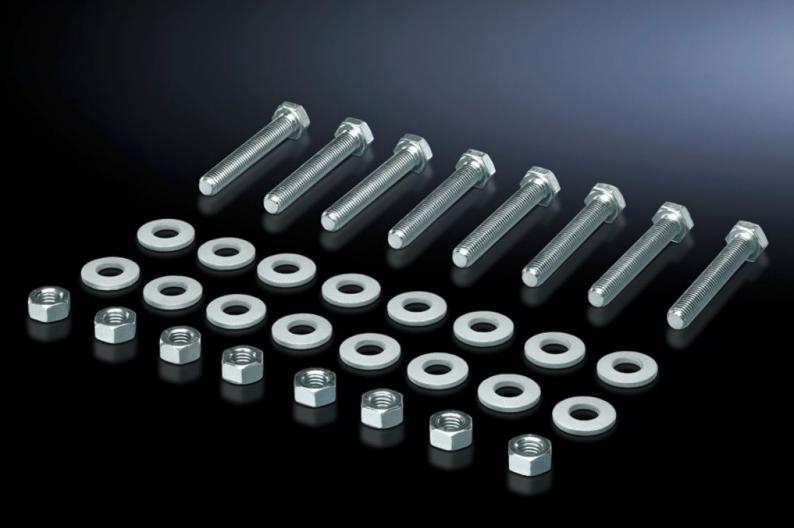

## SV 9686.885 - Screw for connection components

For connecting connection brackets and a connector kit (may be used for 3-pole and 4-pole connector kits).

## Features

| Model No.             | SV 9686.885                                                                |
|-----------------------|----------------------------------------------------------------------------|
| Product description   | For connecting components such as connection brackets and connection kits. |
| Material              | Sheet steel, zinc-plated                                                   |
| Supply includes       | 8 nuts and 16 washers.                                                     |
| Dimensions            | Thread: M10<br>Thread length: 85 mm                                        |
| Packs of              | 8 pc(s).                                                                   |
| Customs tariff number | 73181900                                                                   |
| EAN                   | 4028177981478                                                              |
| ETIM 9                | EC003861                                                                   |
| ECLASS 8.0            | 27400613                                                                   |
|                       |                                                                            |