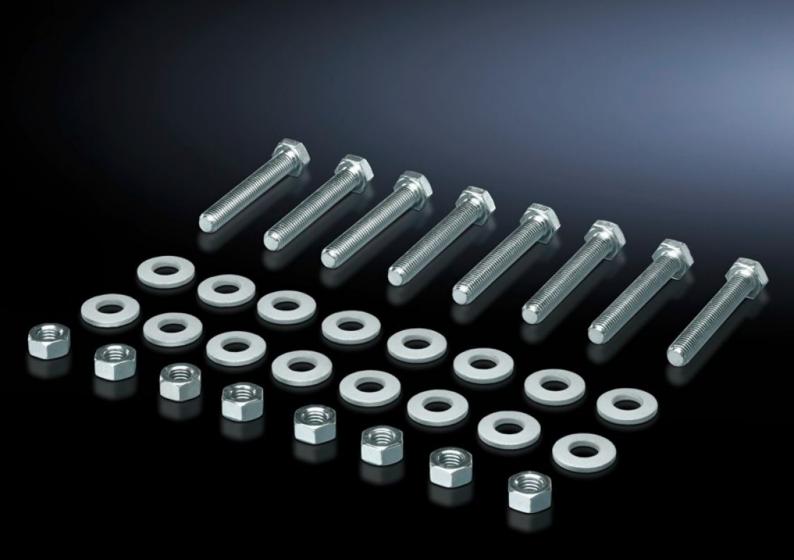

## SV 9686.890 - Screw for connection components

For connecting connection brackets and a connector kit (may be used for 3-pole and 4-pole connector kits).

## **Features**

| Model No.             | SV 9686.890                                                                |
|-----------------------|----------------------------------------------------------------------------|
| Product description   | For connecting components such as connection brackets and connection kits. |
| Material              | Sheet steel, zinc-plated                                                   |
| Supply includes       | 8 nuts and 16 washers.                                                     |
| Dimensions            | Thread: M10<br>Thread length: 95 mm                                        |
| Packs of              | 8 pc(s).                                                                   |
| Customs tariff number | 73181900                                                                   |
| EAN                   | 4028177981461                                                              |
| ETIM 9                | EC003861                                                                   |
| ECLASS 8.0            | 27400613                                                                   |