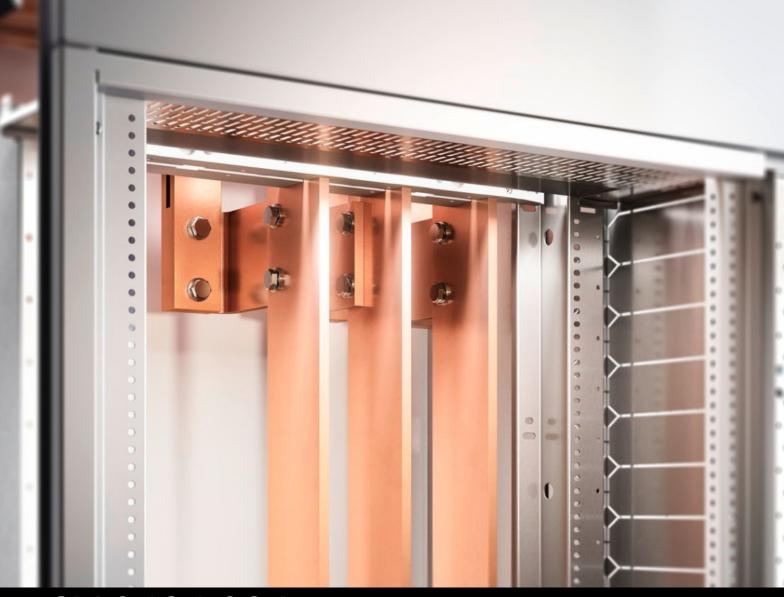

## SV 9686.924 - T-connector kits

For connecting horizontal and vertical busbar systems, modular outgoing sections, slimline fuse-switch-disconnector, multi-terminal busbar, riser and corner sections.

## **Features**

| Model No.             | SV 9686.924                                                                                                                                                                                                                          |
|-----------------------|--------------------------------------------------------------------------------------------------------------------------------------------------------------------------------------------------------------------------------------|
| Product description   | For connecting horizontal and vertical busbar systems, modular outgoing sections, slimline fuse-switch-disconnector, muti-terminal busbar, riser and corner sections.                                                                |
| Material              | E-Cu                                                                                                                                                                                                                                 |
| Note                  | Please quote the complete configuration code (configuration code = Model No. + design code) on all enquiries and orders. The required design code is generated by the VX25 Rittal Power Engineering software (www.rittal.com/rpevx/) |
| Packs of              | 1 pc(s).                                                                                                                                                                                                                             |
| Customs tariff number | 74071000                                                                                                                                                                                                                             |
| EAN                   | 4028177953550                                                                                                                                                                                                                        |
| ETIM 9                | EC002270                                                                                                                                                                                                                             |
| ECLASS 8.0            | 27400613                                                                                                                                                                                                                             |