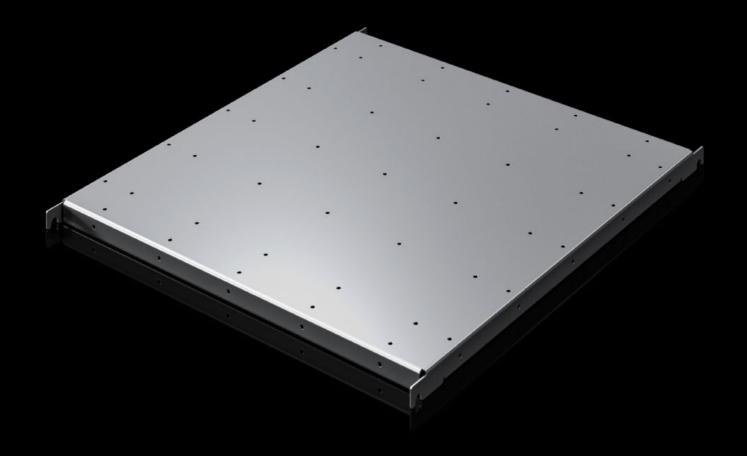

## SV 9692.020 - Component shelf, heavy duty VX ESS

To attach e.g. monobloc batteries.

## **Features**

| Model No.                     | SV 9692.020                                                                                                    |
|-------------------------------|----------------------------------------------------------------------------------------------------------------|
| Material                      | Sheet steel, zinc-plated                                                                                       |
| Supply includes               | Assembly parts                                                                                                 |
| Load capacity static          | 200 kg                                                                                                         |
|                               | 2000 N                                                                                                         |
| Support area                  | Width: 509 mm                                                                                                  |
|                               | Depth: 514 mm                                                                                                  |
| To fit                        | Width: 600 mm                                                                                                  |
|                               | Depth: 600 mm                                                                                                  |
| Packs of                      | 1 pc(s).                                                                                                       |
| Net weight                    | 7                                                                                                              |
| Gross weight                  | 7.176                                                                                                          |
| PCF per pack (cradle-to-gate) | 17.83 kg CO2 eq (Cat B)                                                                                        |
| Note on PCF category          | Category B: PCF value (cradle-to-gate) based on the product weight, approximately calculated and self-declared |
| Customs tariff number         | 94039910                                                                                                       |
| EAN                           | 4028177045798                                                                                                  |