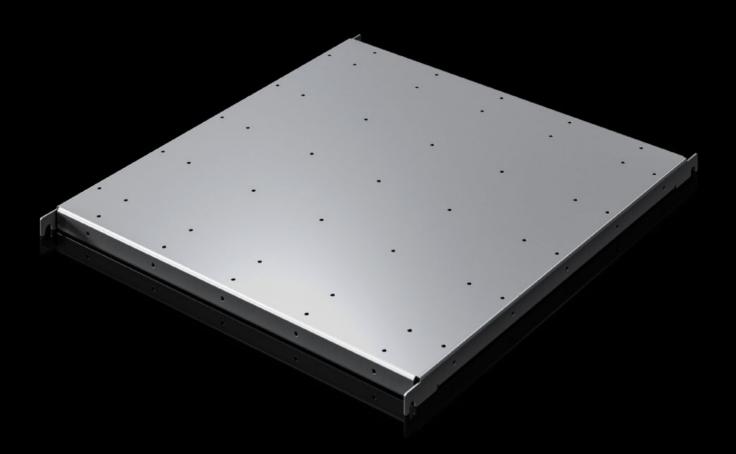

## SV 9692.023 - Component shelf, heavy duty VX ESS

To attach e.g. monobloc batteries.

## Features

| Model No.                     | SV 9692.023                                                                                                    |
|-------------------------------|----------------------------------------------------------------------------------------------------------------|
| Material                      | Sheet steel, zinc-plated                                                                                       |
| Supply includes               | Assembly parts                                                                                                 |
| Load capacity static          | 200 kg<br>2000 N                                                                                               |
| Support area                  | Width: 709 mm<br>Depth: 714 mm                                                                                 |
| To fit                        | Width: 800 mm<br>Depth: 800 mm                                                                                 |
| Packs of                      | 1 pc(s).                                                                                                       |
| Net weight                    | 12                                                                                                             |
| Gross weight                  | 12.14                                                                                                          |
| PCF per pack (cradle-to-gate) | 30.78 kg CO2 eq (Cat B)                                                                                        |
| Note on PCF category          | Category B: PCF value (cradle-to-gate) based on the product weight, approximately calculated and self-declared |
| Customs tariff number         | 94039910                                                                                                       |
| EAN                           | 4028177046016                                                                                                  |
|                               |                                                                                                                |