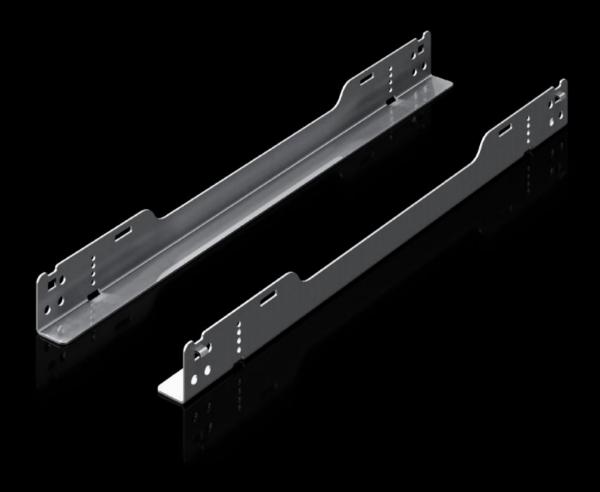

## SV 9692.050 Slide rail

State: 27.08.2025 (Source: rittal.com/bg-bg)

## SV 9692.050 - Slide rail VX ESS

To accommodate rack-mounted batteries.

## **Features**

| SV 9692.050                                                                                                    |
|----------------------------------------------------------------------------------------------------------------|
| Sheet steel, 2 mm, zinc-plated                                                                                 |
| Perforated strip Assembly parts                                                                                |
| 313,9 mm                                                                                                       |
| 120 kg<br>1200 N                                                                                               |
| Depth: 600 mm                                                                                                  |
| 10 pc(s).                                                                                                      |
| 3.6                                                                                                            |
| 3.7                                                                                                            |
| 9.09 kg CO2 eq (Cat B)                                                                                         |
| Category B: PCF value (cradle-to-gate) based on the product weight, approximately calculated and self-declared |
| 73269098                                                                                                       |
| 4028177045415                                                                                                  |
| EC002620                                                                                                       |
|                                                                                                                |