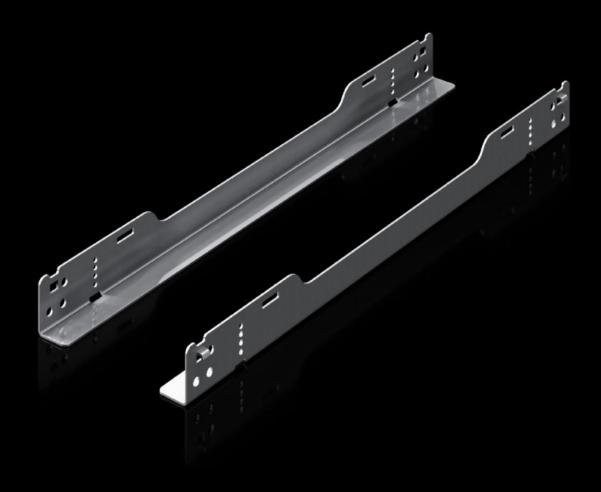

## SV 9692.051 - Slide rail VX ESS

To accommodate rack-mounted batteries.

## **Features**

| Model No.                     | SV 9692.051                                                                                                    |
|-------------------------------|----------------------------------------------------------------------------------------------------------------|
| Material                      | Sheet steel, 2 mm, zinc-plated                                                                                 |
| Supply includes               | Perforated strip Assembly parts                                                                                |
| Length                        | 513,9 mm                                                                                                       |
| Load capacity (static)        | 120 kg<br>1200 N                                                                                               |
| To fit                        | Depth: 800 mm                                                                                                  |
| Packs of                      | 10 pc(s).                                                                                                      |
| Net weight                    | 5.3                                                                                                            |
| Gross weight                  | 5.347                                                                                                          |
| PCF per pack (cradle-to-gate) | 13.31 kg CO2 eq (Cat B)                                                                                        |
| Note on PCF category          | Category B: PCF value (cradle-to-gate) based on the product weight, approximately calculated and self-declared |
| Customs tariff number         | 73269098                                                                                                       |
| EAN                           | 4028177045422                                                                                                  |
| ETIM 9                        | EC002620                                                                                                       |