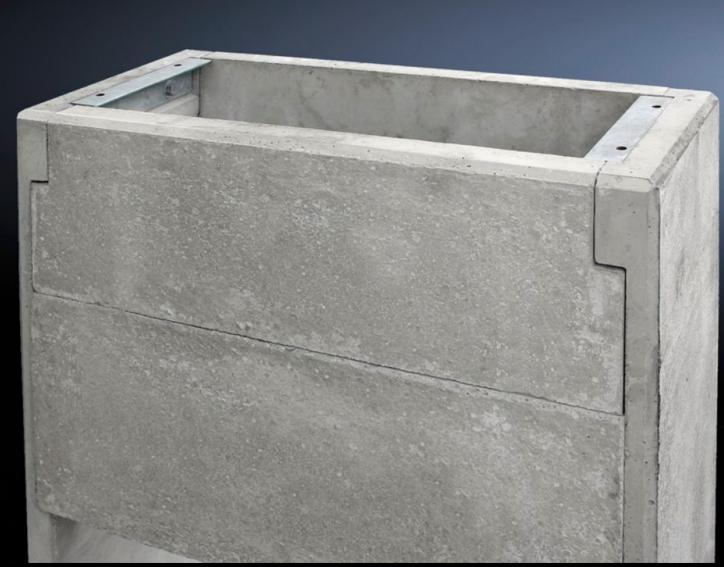

## CS 9765.183 - Concrete base/plinth for outdoor enclosures

Concrete base/plinth for CS Toptec and basic enclosures. The base/plinth is made from pre-cast concrete sections which are easily fitted in situ.

## **Features**

| Model No.             | CS 9765.183                                                                                                                                                                           |
|-----------------------|---------------------------------------------------------------------------------------------------------------------------------------------------------------------------------------|
| Product description   | The base/plinth is made from pre-cast concrete sections which are easily fitted in situ. Front/rear base/plinth plate screw-fastened from the inside, removable for servicing access. |
| Managel               | <del>-</del>                                                                                                                                                                          |
| Material              | Light-weight concrete                                                                                                                                                                 |
| Surface finish        | Untreated                                                                                                                                                                             |
| Supply includes       | 1 base plate                                                                                                                                                                          |
|                       | 2 side parts                                                                                                                                                                          |
|                       | 2 divided base/plinth plates                                                                                                                                                          |
|                       | Assembly parts and fastening screws for mounting the enclosure.                                                                                                                       |
| Excavation depth      | 700 mm                                                                                                                                                                                |
| Note                  | Extended delivery times.                                                                                                                                                              |
| Dimensions            | Height: 965 mm                                                                                                                                                                        |
| To fit                | Enclosure type: CS Toptec                                                                                                                                                             |
|                       | Width: 800 mm                                                                                                                                                                         |
|                       | Depth: 800 mm                                                                                                                                                                         |
| Suitable for depth    | 800 mm                                                                                                                                                                                |
| Packs of              | 1 pc(s).                                                                                                                                                                              |
| Customs tariff number | 68109100                                                                                                                                                                              |
| EAN                   | 4028177253551                                                                                                                                                                         |
| ETIM 9                | EC000721                                                                                                                                                                              |
| ECLASS 8.0            | 27182003                                                                                                                                                                              |
|                       |                                                                                                                                                                                       |