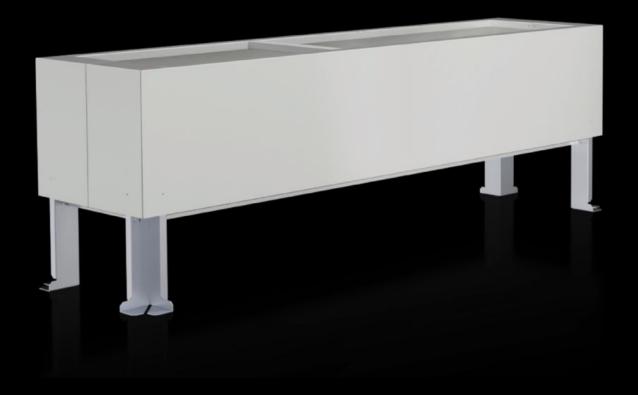

## SZ 9765.250 - Ground plinth for multifunctional enclosures

Stainless steel ground plinth for multifunctional enclosures.

#### **Features**

| Model No.             | SZ 9765.250                                           |
|-----------------------|-------------------------------------------------------|
| Material              | Stainless steel 1.4016 (AISI 430)                     |
| Surface finish        | Enclosure: Powder-coated, UV-resistant pure polyester |
| Colour                | RAL 7035                                              |
| Supply includes       | Assembly parts                                        |
| Dimensions            | Width: 2,000 mm                                       |
|                       | Height: 660 mm                                        |
|                       | Depth: 500 mm                                         |
| To fit                | Enclosure type: MFG 18                                |
| Packs of              | 1 pc(s).                                              |
| Net weight            | 55                                                    |
| Gross weight          | 70                                                    |
| Customs tariff number | 94039910                                              |
| EAN                   | 4028177686748                                         |
| ETIM 9                | EC000721                                              |
|                       |                                                       |

#### Tender text

**Ground Plinth for MFC 18** 

Plinth system for outdoor installation, consisting of

Basic housing, and 4x base feets.

Housing and base feet made of 2 mm stainless steel 1.4016.

Completely powder coated in