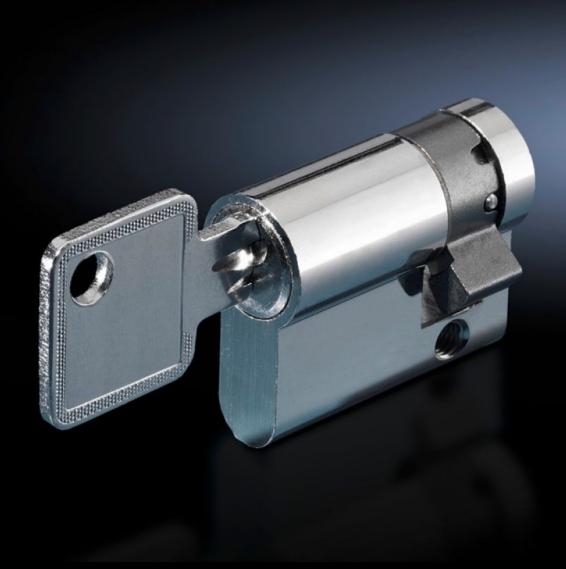

## SZ 9785.040 - Profile half-cylinders for handle systems

Profile half-cylinder for lock inserts to DIN 18 252, individually keyed lock cylinders in one pack

## **Features**

| Model No.                     | SZ 9785.040                                                                                                                                                                                                                                                                  |
|-------------------------------|------------------------------------------------------------------------------------------------------------------------------------------------------------------------------------------------------------------------------------------------------------------------------|
| Supply includes               | With 3 keys for each lock insert                                                                                                                                                                                                                                             |
| Length                        | 40 mm                                                                                                                                                                                                                                                                        |
| Installation in handle system | Comfort handle VX for profile half-cylinders Comfort handle TS for profile half-cylinders Comfort handle AX Mini-comfort handle AX Mini-comfort handle for EL 3-part for profile half-cylinders Mini-comfort handle AE for profile half-cylinders Ergoform-S handle Standard |
| Note                          | For corresponding Rittal handle systems only                                                                                                                                                                                                                                 |
| Lock                          | Lock insert: Semi-cylinders as per DIN 18 252<br>Different closures                                                                                                                                                                                                          |
| Packs of                      | 1 pc(s).                                                                                                                                                                                                                                                                     |
| Net weight                    | 0.14                                                                                                                                                                                                                                                                         |
| Gross weight                  | 0.15                                                                                                                                                                                                                                                                         |
| Customs tariff number         | 83016000                                                                                                                                                                                                                                                                     |
| EAN                           | 4028177493629                                                                                                                                                                                                                                                                |
| ETIM 9                        | EC000743                                                                                                                                                                                                                                                                     |
| ECLASS 8.0                    | 27409218                                                                                                                                                                                                                                                                     |