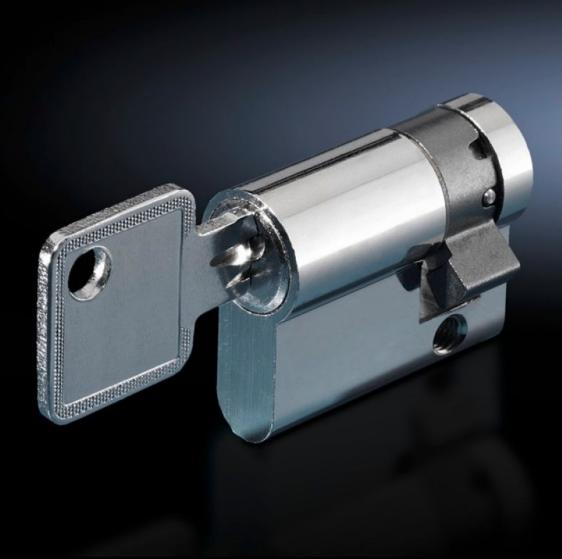

## SZ 9785.042 - Profile half-cylinders for handle systems

Profile half-cylinder for lock inserts to DIN 18 252, keyed alike lock cylinders in one pack

## **Features**

| Model No.                     | SZ 9785.042                                                                                                                                     |
|-------------------------------|-------------------------------------------------------------------------------------------------------------------------------------------------|
| Supply includes               | With 3 keys for each lock insert                                                                                                                |
| Length                        | 40 mm                                                                                                                                           |
| Installation in handle system | Comfort handle VX for profile half-cylinders Comfort handle TS for profile half-cylinders Comfort handle AX Mini-comfort handle AX              |
|                               | Mini-comfort handle for EL 3-part for profile half-cylinders<br>Mini-comfort handle AE for profile half-cylinders<br>Ergoform-S handle Standard |
| Note                          | For corresponding Rittal handle systems only                                                                                                    |
| Lock                          | Lock insert: Semi-cylinders as per DIN 18 252<br>Simultaneous locking within the same pack, no simultaneous<br>locking for different packs.     |
| Packs of                      | 2 pc(s).                                                                                                                                        |
| Net weight                    | 0.28                                                                                                                                            |
| Gross weight                  | 0.295                                                                                                                                           |
| Customs tariff number         | 83016000                                                                                                                                        |
| EAN                           | 4028177648494                                                                                                                                   |
| ETIM 9                        | EC000743                                                                                                                                        |
| ECLASS 8.0                    | 27409218                                                                                                                                        |