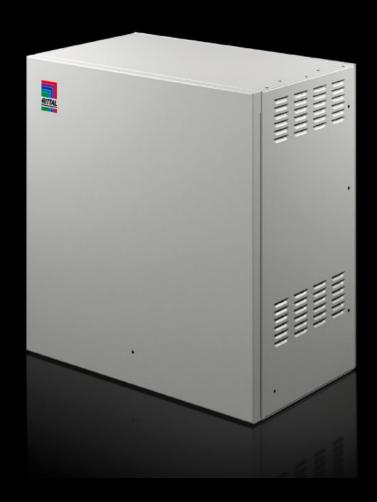

# AX 9792.065 - Outdoor housing for compact enclosures AX

Housing for AX compact enclosures, for use outdoors, consisting of enclosure cover, rear panel, base and plug-in door. For creating an enclosure-within-an-enclosure concept. Cut-out at the bottom and integrated louvres in the side and base for optimum enclosure ventilation.

#### **Features**

| Model No.           | AX 9792.065                                                                                                                                                                                                      |
|---------------------|------------------------------------------------------------------------------------------------------------------------------------------------------------------------------------------------------------------|
| Product description | Housing for AX compact enclosures, for use outdoors. For creating an enclosure-within-an-enclosure concept. Cut-out at the bottom and integrated louvres in the side and base for optimum enclosure ventilation. |
| Benefits            | Housing for AX compact enclosures, for use outdoors For creating an enclosure-within-an-enclosure concept Cut-out at the bottom and integrated louvres in the side and base for optimum enclosure ventilation    |
| Material            | Aluminium AlMg3                                                                                                                                                                                                  |
| Surface finish      | Powder-coated                                                                                                                                                                                                    |
| Supply includes     | Support rails for wall mounting Brush strip M25 stepped collar Cam lock with 3 mm double-bit insert Including earthing and assembly parts                                                                        |