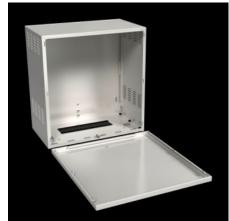

# AX 9792.065 - Outdoor housing for compact enclosures AX

Housing for AX compact enclosures, for use outdoors, consisting of enclosure cover, rear panel, base and plug-in door. For creating an enclosure-within-an-enclosure concept. Cut-out at the bottom and integrated louvres in the side and base for optimum enclosure ventilation.

#### **Features**

| Model No.           | AX 9792.065                                                                                                                                                                                                      |
|---------------------|------------------------------------------------------------------------------------------------------------------------------------------------------------------------------------------------------------------|
| Product description | Housing for AX compact enclosures, for use outdoors. For creating an enclosure-within-an-enclosure concept. Cut-out at the bottom and integrated louvres in the side and base for optimum enclosure ventilation. |
| Benefits            | Housing for AX compact enclosures, for use outdoors For creating an enclosure-within-an-enclosure concept Cut-out at the bottom and integrated louvres in the side and base for optimum enclosure ventilation    |
| Material            | Aluminium AlMg3                                                                                                                                                                                                  |
| Surface finish      | Powder-coated                                                                                                                                                                                                    |
| Supply includes     | Support rails for wall mounting Brush strip M25 stepped collar Cam lock with 3 mm double-bit insert Including earthing and assembly parts                                                                        |

### **Features**

| Note                  | Depending on the application/environment, a sheet steel or stainless steel enclosure may be built into the housing |
|-----------------------|--------------------------------------------------------------------------------------------------------------------|
| Dimensions            | Width: 621 mm                                                                                                      |
|                       | Height: 650 mm                                                                                                     |
|                       | Depth: 308 mm                                                                                                      |
| To fit                | Enclosure type: AX                                                                                                 |
|                       | Width: = 500 mm                                                                                                    |
|                       | Height: = 500 mm                                                                                                   |
|                       | Depth: = 210 mm                                                                                                    |
| Packs of              | 1 pc(s).                                                                                                           |
| Net weight            | 15.6                                                                                                               |
| Gross weight          | 16.2                                                                                                               |
| Customs tariff number | 73269098                                                                                                           |
| EAN                   | 4028177961784                                                                                                      |
| ETIM 9                | EC000261                                                                                                           |
| ECLASS 8.0            | 27180101                                                                                                           |