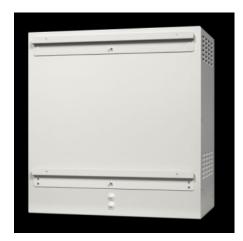

# AX 9792.065 - Outdoor housing for compact enclosures AX

Housing for AX compact enclosures, for use outdoors, consisting of enclosure cover, rear panel, base and plug-in door. For creating an enclosure-within-an-enclosure concept. Cut-out at the bottom and integrated louvres in the side and base for optimum enclosure ventilation.

#### **Features**

| Model No.           | AX 9792.065                                                                                                                                                                                                      |
|---------------------|------------------------------------------------------------------------------------------------------------------------------------------------------------------------------------------------------------------|
| Product description | Housing for AX compact enclosures, for use outdoors. For creating an enclosure-within-an-enclosure concept. Cut-out at the bottom and integrated louvres in the side and base for optimum enclosure ventilation. |
| Benefits            | Housing for AX compact enclosures, for use outdoors For creating an enclosure-within-an-enclosure concept Cut-out at the bottom and integrated louvres in the side and base for optimum enclosure ventilation    |
| Material            | Aluminium AlMg3                                                                                                                                                                                                  |
| Surface finish      | Powder-coated                                                                                                                                                                                                    |
| Supply includes     | Support rails for wall mounting Brush strip M25 stepped collar Cam lock with 3 mm double-bit insert Including earthing and assembly parts                                                                        |