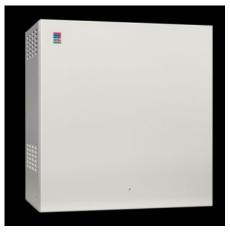

# AX 9792.065 - Outdoor housing for compact enclosures AX

Housing for AX compact enclosures, for use outdoors, consisting of enclosure cover, rear panel, base and plug-in door. For creating an enclosure-within-an-enclosure concept. Cut-out at the bottom and integrated louvres in the side and base for optimum enclosure ventilation.

#### **Features**

| Model No.           | AX 9792.065                                                                                                                                                                                                      |
|---------------------|------------------------------------------------------------------------------------------------------------------------------------------------------------------------------------------------------------------|
| Product description | Housing for AX compact enclosures, for use outdoors. For creating an enclosure-within-an-enclosure concept. Cut-out at the bottom and integrated louvres in the side and base for optimum enclosure ventilation. |
| Benefits            | Housing for AX compact enclosures, for use outdoors For creating an enclosure-within-an-enclosure concept Cut-out at the bottom and integrated louvres in the side and base for optimum enclosure ventilation    |
| Material            | Aluminium AlMg3                                                                                                                                                                                                  |
| Surface finish      | Powder-coated                                                                                                                                                                                                    |
| Supply includes     | Support rails for wall mounting Brush strip M25 stepped collar Cam lock with 3 mm double-bit insert Including earthing and assembly parts                                                                        |