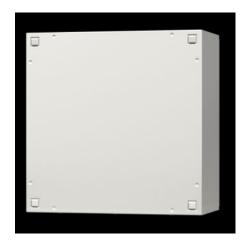

#### AX 1095.000 - Basic enclosure AX, carbon steel

The AX wall-mounted enclosure with embossed enclosure cams in the roof, base and side replicates the familiar 25 mm system grid from the VX25 large enclosure. Thanks to this unique, patented system, AX wall-mounted control enclosures are prepared for all expansion and retrofit cases. System components and accessories can be installed and retrofitted easily, quickly and safely on rails without drilling.

### **Features**

| Supply includes                        | Housing with door(s) Flange (gland) plate(s) in enclosure base Mounting panel Punched door strip Lock: 3 mm double-bit |
|----------------------------------------|------------------------------------------------------------------------------------------------------------------------|
| Protection category IP to EN 60<br>529 | IP 55                                                                                                                  |
| Type rating according to UL 50E        | Type 1<br>Type 12                                                                                                      |
| IK code                                | IK10                                                                                                                   |
| Dimensions                             | Width: 800 mm<br>Height: 400 mm<br>Depth: 300 mm                                                                       |
| Material thickness - door              | 2 mm                                                                                                                   |
| Material thickness - enclosure         | 1.5 mm                                                                                                                 |
| Material thickness – mounting plate    | 2 mm                                                                                                                   |
| Dimensions of mounting plate (W x H)   | 750 mm x 375 mm                                                                                                        |
| Number of doors                        | 2                                                                                                                      |
| No. of locks                           | 2                                                                                                                      |
| Lock                                   | Lock version: Cam<br>Lock Insert: 3 mm double-bit                                                                      |
| Gland plate                            | Size: 5<br>Qty.: 2                                                                                                     |
| Base material                          | Carbon steel                                                                                                           |
| Packaging unit                         | 1 pc(s).                                                                                                               |
| Net weight                             | 24.577                                                                                                                 |
| Gross weight                           | 24.889                                                                                                                 |
| Customs tariff number                  | 94032080                                                                                                               |
| EAN                                    | 4028177995246                                                                                                          |
|                                        |                                                                                                                        |