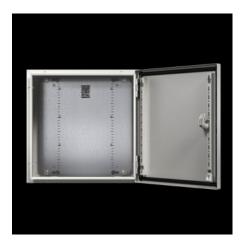

#### AX 1095.000 - Basic enclosure AX, carbon steel

The AX wall-mounted enclosure with embossed enclosure cams in the roof, base and side replicates the familiar 25 mm system grid from the VX25 large enclosure. Thanks to this unique, patented system, AX wall-mounted control enclosures are prepared for all expansion and retrofit cases. System components and accessories can be installed and retrofitted easily, quickly and safely on rails without drilling.

### **Features**

| Supply includes                        | Housing with door(s) Flange (gland) plate(s) in enclosure base Mounting panel Punched door strip Lock: 3 mm double-bit |
|----------------------------------------|------------------------------------------------------------------------------------------------------------------------|
| Protection category IP to EN 60<br>529 | IP 55                                                                                                                  |
| Type rating according to UL 50E        | Type 1<br>Type 12                                                                                                      |
| IK code                                | IK10                                                                                                                   |
| Dimensions                             | Width: 800 mm<br>Height: 400 mm<br>Depth: 300 mm                                                                       |
| Material thickness - door              | 2 mm                                                                                                                   |
| Material thickness - enclosure         | 1.5 mm                                                                                                                 |
| Material thickness – mounting plate    | 2 mm                                                                                                                   |
| Dimensions of mounting plate (W x H)   | 750 mm x 375 mm                                                                                                        |
| Number of doors                        | 2                                                                                                                      |
| No. of locks                           | 2                                                                                                                      |
| Lock                                   | Lock version: Cam<br>Lock Insert: 3 mm double-bit                                                                      |
| Gland plate                            | Size: 5<br>Qty.: 2                                                                                                     |
| Base material                          | Carbon steel                                                                                                           |
| Packaging unit                         | 1 pc(s).                                                                                                               |
| Net weight                             | 24.577                                                                                                                 |
| Gross weight                           | 24.889                                                                                                                 |
| Customs tariff number                  | 94032080                                                                                                               |
| EAN                                    | 4028177995246                                                                                                          |
|                                        |                                                                                                                        |