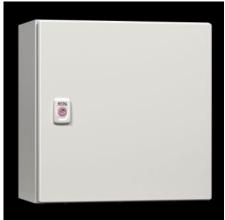

#### AX 1095.000 - Basic enclosure AX, carbon steel

The AX wall-mounted enclosure with embossed enclosure cams in the roof, base and side replicates the familiar 25 mm system grid from the VX25 large enclosure. Thanks to this unique, patented system, AX wall-mounted control enclosures are prepared for all expansion and retrofit cases. System components and accessories can be installed and retrofitted easily, quickly and safely on rails without drilling.

### **Features**

| Supply includes                        | Housing with door(s) Flange (gland) plate(s) in enclosure base Mounting panel Punched door strip Lock: 3 mm double-bit |
|----------------------------------------|------------------------------------------------------------------------------------------------------------------------|
| Protection category IP to EN 60<br>529 | IP 55                                                                                                                  |
| Type rating according to UL 50E        | Type 1<br>Type 12                                                                                                      |
| IK code                                | IK10                                                                                                                   |
| Dimensions                             | Width: 800 mm<br>Height: 400 mm<br>Depth: 300 mm                                                                       |
| Material thickness - door              | 2 mm                                                                                                                   |
| Material thickness - enclosure         | 1.5 mm                                                                                                                 |
| Material thickness – mounting plate    | 2 mm                                                                                                                   |
| Dimensions of mounting plate (W x H)   | 750 mm x 375 mm                                                                                                        |
| Number of doors                        | 2                                                                                                                      |
| No. of locks                           | 2                                                                                                                      |
| Lock                                   | Lock version: Cam<br>Lock Insert: 3 mm double-bit                                                                      |
| Gland plate                            | Size: 5<br>Qty.: 2                                                                                                     |
| Base material                          | Carbon steel                                                                                                           |
| Packaging unit                         | 1 pc(s).                                                                                                               |
| Net weight                             | 24.577                                                                                                                 |
| Gross weight                           | 24.889                                                                                                                 |
| Customs tariff number                  | 94032080                                                                                                               |
| EAN                                    | 4028177995246                                                                                                          |
|                                        |                                                                                                                        |