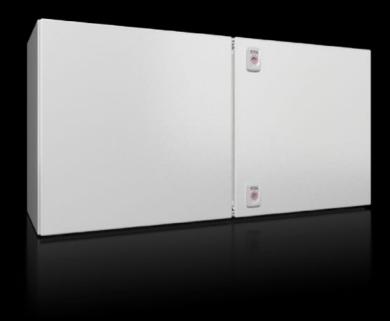

#### AX 1095.000 - Basic enclosure AX, carbon steel

The AX wall-mounted enclosure with embossed enclosure cams in the roof, base and side replicates the familiar 25 mm system grid from the VX25 large enclosure. Thanks to this unique, patented system, AX wall-mounted control enclosures are prepared for all expansion and retrofit cases. System components and accessories can be installed and retrofitted easily, quickly and safely on rails without drilling.

### **Features**

| Supply includes                        | Housing with door(s) Flange (gland) plate(s) in enclosure base Mounting panel Punched door strip Lock: 3 mm double-bit |
|----------------------------------------|------------------------------------------------------------------------------------------------------------------------|
| Protection category IP to EN 60<br>529 | IP 55                                                                                                                  |
| Type rating according to UL 50E        | Type 1<br>Type 12                                                                                                      |
| IK code                                | IK10                                                                                                                   |
| Dimensions                             | Width: 800 mm<br>Height: 400 mm<br>Depth: 300 mm                                                                       |
| Material thickness - door              | 2 mm                                                                                                                   |
| Material thickness - enclosure         | 1.5 mm                                                                                                                 |
| Material thickness – mounting plate    | 2 mm                                                                                                                   |
| Dimensions of mounting plate (W x H)   | 750 mm x 375 mm                                                                                                        |
| Number of doors                        | 2                                                                                                                      |
| No. of locks                           | 2                                                                                                                      |
| Lock                                   | Lock version: Cam<br>Lock Insert: 3 mm double-bit                                                                      |
| Gland plate                            | Size: 5<br>Qty.: 2                                                                                                     |
| Base material                          | Carbon steel                                                                                                           |
| Packaging unit                         | 1 pc(s).                                                                                                               |
| Net weight                             | 24.577                                                                                                                 |
| Gross weight                           | 24.889                                                                                                                 |
| Customs tariff number                  | 94032080                                                                                                               |
| EAN                                    | 4028177995246                                                                                                          |
|                                        |                                                                                                                        |