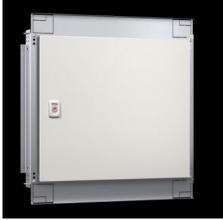

## SZ 1381.550 - Interior door for AX wallmount enclosure

For reliable access protection. Separation of the operating and equipment levels.

#### **Features**

| Model No.                   | SZ 1381.550                                                                                                      |
|-----------------------------|------------------------------------------------------------------------------------------------------------------|
| Material                    | Door: Carbon steel                                                                                               |
| Surface finish              | Door: Powder-coated, textured paint                                                                              |
| Color                       | Door: RAL 7035                                                                                                   |
| Supply includes             | Door Cam lock with 3 mm double-bit insert Assembly components                                                    |
| Installation options        | For installation in AX carbon steel and AX stainless steel only in conjunction with rail for AX interior fitting |
| Note                        | Standard double-bit lock insert may be exchanged for 27 mm lock inserts, type A                                  |
| Suitable for enclosure type | AX carbon steel                                                                                                  |
| Suitable for width          | 500 mm                                                                                                           |
| Suitable for height         | 500 mm                                                                                                           |
| Material thickness - door   | 1 mm                                                                                                             |
| Door opening angle          | 100°                                                                                                             |
| Packaging unit              | 1 pc(s).                                                                                                         |
|                             |                                                                                                                  |