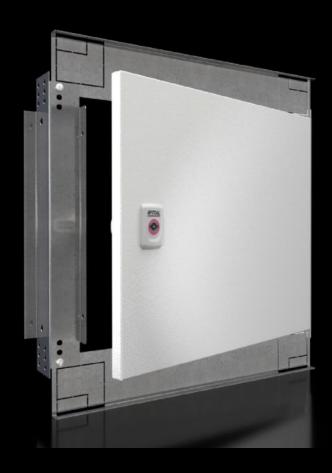

## SZ 1381.550 - Interior door for AX wallmount enclosure

For reliable access protection. Separation of the operating and equipment levels.

#### **Features**

| Model No.                   | SZ 1381.550                                                                                                      |
|-----------------------------|------------------------------------------------------------------------------------------------------------------|
| Material                    | Door: Carbon steel                                                                                               |
| Surface finish              | Door: Powder-coated, textured paint                                                                              |
| Color                       | Door: RAL 7035                                                                                                   |
| Supply includes             | Door Cam lock with 3 mm double-bit insert Assembly components                                                    |
| Installation options        | For installation in AX carbon steel and AX stainless steel only in conjunction with rail for AX interior fitting |
| Note                        | Standard double-bit lock insert may be exchanged for 27 mm lock inserts, type A                                  |
| Suitable for enclosure type | AX carbon steel                                                                                                  |
| Suitable for width          | 500 mm                                                                                                           |
| Suitable for height         | 500 mm                                                                                                           |
| Material thickness - door   | 1 mm                                                                                                             |
| Door opening angle          | 100°                                                                                                             |
| Packaging unit              | 1 pc(s).                                                                                                         |
|                             |                                                                                                                  |