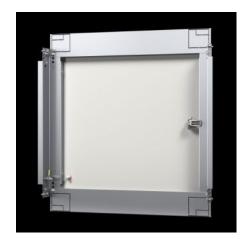

## SZ 1381.550 - Interior door for AX wallmount enclosure

For reliable access protection. Separation of the operating and equipment levels.

#### **Features**

| Model No.                   | SZ 1381.550                                                                                                      |
|-----------------------------|------------------------------------------------------------------------------------------------------------------|
| Material                    | Door: Carbon steel                                                                                               |
| Surface finish              | Door: Powder-coated, textured paint                                                                              |
| Color                       | Door: RAL 7035                                                                                                   |
| Supply includes             | Door Cam lock with 3 mm double-bit insert Assembly components                                                    |
| Installation options        | For installation in AX carbon steel and AX stainless steel only in conjunction with rail for AX interior fitting |
| Note                        | Standard double-bit lock insert may be exchanged for 27 mm lock inserts, type A                                  |
| Suitable for enclosure type | AX carbon steel                                                                                                  |
| Suitable for width          | 500 mm                                                                                                           |
| Suitable for height         | 500 mm                                                                                                           |
| Material thickness - door   | 1 mm                                                                                                             |
| Door opening angle          | 100°                                                                                                             |
| Packaging unit              | 1 pc(s).                                                                                                         |
|                             |                                                                                                                  |