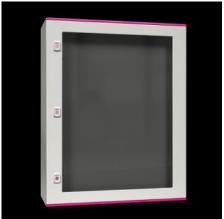

## AX 1467.000 - AX Fiberglass-Reinforced Polyester Enclosures with viewing window

AX plastic housings with a viewing window are ideal for applications in demanding areas. Numerous mounting domes in the enclosure provide individual interior installation options in a 25 mm pitch pattern with chassis and rails, for example.

#### **Features**

| Model No.       | AX 1467.000                                                        |
|-----------------|--------------------------------------------------------------------|
| Version         | with viewing window                                                |
| Material        | Housing and door: Fiberglass-reinforced unsaturated polyester      |
|                 | Door: All-round foamed-in PU seal                                  |
|                 | Mounting plate: Carbon steel                                       |
|                 | Viewing window: Polycarbonate                                      |
|                 | Fire protection corresponding to UL 94-V0                          |
|                 | Halogen-free                                                       |
| Surface finish  | Housing and door: Dyed plastic with no after-treatment             |
|                 | Mounting panel: Zinc-plated                                        |
| Color           | Similar to RAL 7035                                                |
| Supply includes | Enclosure with hinged door with viewing window, of all-round solid |
|                 | construction, 3 mm double-bit lock                                 |
|                 | Door hinged on the right, may be swapped to the left               |
|                 | Mounting panel                                                     |
|                 | Twin seal on the top and bottom edges of the door as integral rain |
|                 | protection strip                                                   |