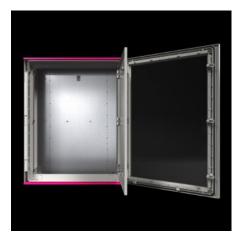

#### **Features**

| Model No.       | AX 1467.000                                                        |
|-----------------|--------------------------------------------------------------------|
| Version         | with viewing window                                                |
| Material        | Housing and door: Fiberglass-reinforced unsaturated polyester      |
|                 | Door: All-round foamed-in PU seal                                  |
|                 | Mounting plate: Carbon steel                                       |
|                 | Viewing window: Polycarbonate                                      |
|                 | Fire protection corresponding to UL 94-V0                          |
|                 | Halogen-free                                                       |
| Surface finish  | Housing and door: Dyed plastic with no after-treatment             |
|                 | Mounting panel: Zinc-plated                                        |
| Color           | Similar to RAL 7035                                                |
| Supply includes | Enclosure with hinged door with viewing window, of all-round solid |
|                 | construction, 3 mm double-bit lock                                 |
|                 | Door hinged on the right, may be swapped to the left               |
|                 | Mounting panel                                                     |
|                 | Twin seal on the top and bottom edges of the door as integral rain |
|                 | protection strip                                                   |

## Features

| Interior installation screws are required to secure components inside the enclosure  Components in the 25 mm pitch pattern can be secured with the universal bracket, e.g. system chassis |
|-------------------------------------------------------------------------------------------------------------------------------------------------------------------------------------------|
| Components in the 25 mm pitch pattern can be secured with the                                                                                                                             |
| ·                                                                                                                                                                                         |
| universal bracket, e.g. system chassis                                                                                                                                                    |
|                                                                                                                                                                                           |
| 1 pc(s).                                                                                                                                                                                  |
| 16.8                                                                                                                                                                                      |
| 17.06                                                                                                                                                                                     |
|                                                                                                                                                                                           |
| 94037000                                                                                                                                                                                  |
| 4028177006881                                                                                                                                                                             |
| E3465355                                                                                                                                                                                  |
| EC000261                                                                                                                                                                                  |
| EC000261                                                                                                                                                                                  |
| 27180101                                                                                                                                                                                  |
|                                                                                                                                                                                           |