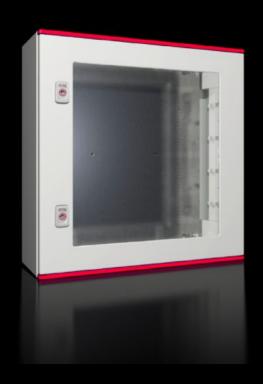

## AX 1467.000 - AX Fiberglass-Reinforced Polyester Enclosures with viewing window

AX plastic housings with a viewing window are ideal for applications in demanding areas. Numerous mounting domes in the enclosure provide individual interior installation options in a 25 mm pitch pattern with chassis and rails, for example.

#### **Features**

| Model No.       | AX 1467.000                                                        |
|-----------------|--------------------------------------------------------------------|
| Version         | with viewing window                                                |
| Material        | Housing and door: Fiberglass-reinforced unsaturated polyester      |
|                 | Door: All-round foamed-in PU seal                                  |
|                 | Mounting plate: Carbon steel                                       |
|                 | Viewing window: Polycarbonate                                      |
|                 | Fire protection corresponding to UL 94-V0                          |
|                 | Halogen-free                                                       |
| Surface finish  | Housing and door: Dyed plastic with no after-treatment             |
|                 | Mounting panel: Zinc-plated                                        |
| Color           | Similar to RAL 7035                                                |
| Supply includes | Enclosure with hinged door with viewing window, of all-round solid |
|                 | construction, 3 mm double-bit lock                                 |
|                 | Door hinged on the right, may be swapped to the left               |
|                 | Mounting panel                                                     |
|                 | Twin seal on the top and bottom edges of the door as integral rain |
|                 | protection strip                                                   |