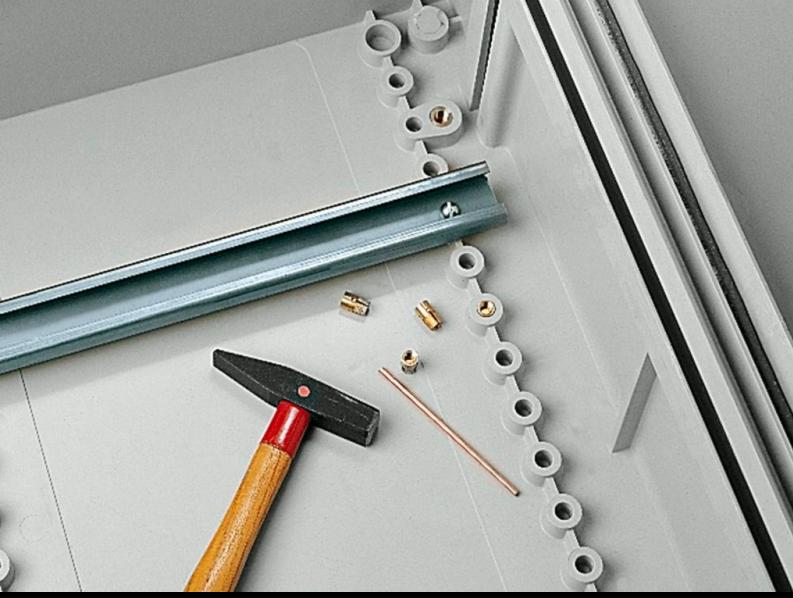

## KS 1482.000 - Threaded inserts M6 for KS

For KS compact enclosures. To secure installed equipment to the molded bosses in the door and in the housing rear panel. Screw length available for insertion: 8 mm.

## **Features**

| Model No.             | KS 1482.000                                                                                   |
|-----------------------|-----------------------------------------------------------------------------------------------|
| Product description   | To secure installed equipment to the molded bosses in the door and in the rear housing panel. |
| Dimensions            | Thread: M6<br>Thread length: 8 mm                                                             |
| Thread                | M6                                                                                            |
| Packaging unit        | 20 pc(s).                                                                                     |
| Net weight            | 0.02                                                                                          |
| Gross weight          | 0.062                                                                                         |
| Customs tariff number | 73181692                                                                                      |
| EAN                   | 4028177007178                                                                                 |
| ETIM 9                | EC002343                                                                                      |
| ETIM 8                | EC002343                                                                                      |
| ECLASS 8.0            | 23110902                                                                                      |