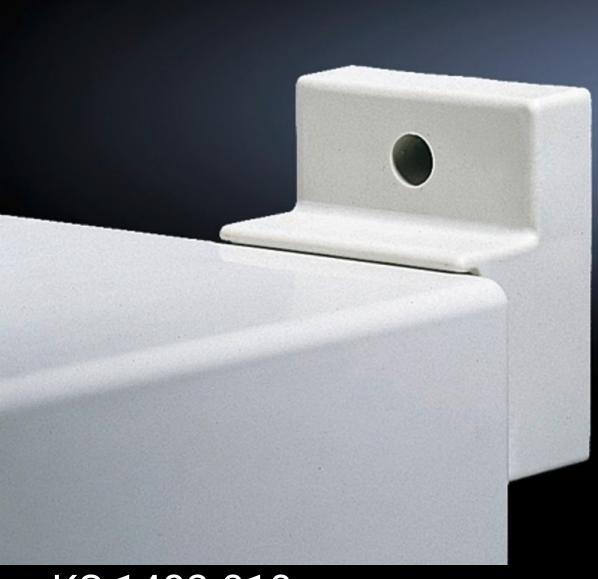

## KS 1483.010 Wall mounting bracket

State: 2025-08-24 (Source: rittal.com/ca-en)

## KS 1483.010 - Wall mounting bracket for KS

For external mounting of the housing. Wall clearance 30 mm.

## **Features**

| Model No.             | KS 1483.010                                                                      |
|-----------------------|----------------------------------------------------------------------------------|
| Product description   | To enable wall-mounting of the enclosure from the outside of the enclosure only. |
| Material              | Fiberglass-reinforced polyamide                                                  |
| Color                 | Similar to RAL 7035                                                              |
| Supply includes       | Assembly components for mounting on the enclosure                                |
| Installation options  | For external mounting on the housing                                             |
| Suitable for          | Enclosure type: KS                                                               |
| Packaging unit        | 4 pc(s).                                                                         |
| Net weight            | 0.16                                                                             |
| Gross weight          | 0.228                                                                            |
| Customs tariff number | 73269098                                                                         |
| EAN                   | 4028177526808                                                                    |
| E-Number Sweden       | E3465036                                                                         |
| ETIM 9                | EC002625                                                                         |
| ETIM 8                | EC002625                                                                         |
| ECLASS 8.0            | 27189234                                                                         |
|                       |                                                                                  |