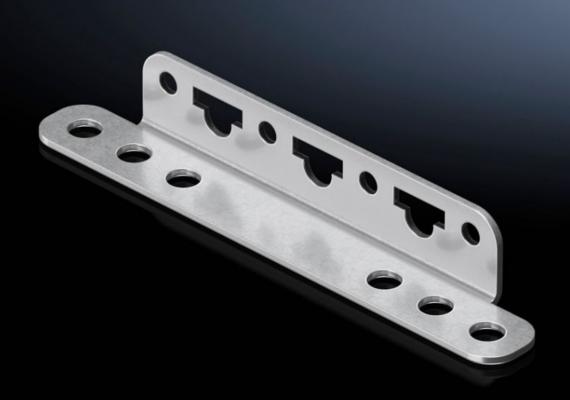

## AX 1485.200 - Universal bracket for AX Fiberglas Reinforced Polyester, Ex-enclosure Fiberglass Reinforced Polyester

For internal installation in 25 mm pitch patterns of system chassis, door rails and support strips.

## **Features**

| Model No.                   | AX 1485.200                                                                                         |
|-----------------------------|-----------------------------------------------------------------------------------------------------|
| Product description         | For internal installation in 25 mm pitch patterns of system chassis, door rails and support strips. |
| Material                    | Carbon steel, zinc-plated                                                                           |
| Supply includes             | Assembly components                                                                                 |
| Suitable for enclosure type | AX plastic                                                                                          |
| Packaging unit              | 4 pc(s).                                                                                            |
| Net weight                  | 0.156                                                                                               |
| Gross weight                | 0.16                                                                                                |
| Customs tariff number       | 73182900                                                                                            |
| EAN                         | 4028177940420                                                                                       |
| ETIM 9                      | EC002625                                                                                            |
| ETIM 8                      | EC002625                                                                                            |
| ECLASS 8.0                  | 27189234                                                                                            |