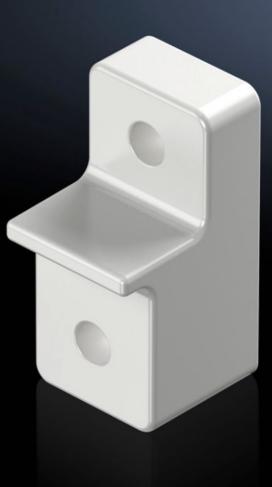

## AX 1485.400 - Wall mounting bracket for AX Fiber Reinforced Polyester

The wall mounting brackets are easily attached from the outside while maintaining the UL.

### Features

| Model No.             | AX 1485.400                                                                               |
|-----------------------|-------------------------------------------------------------------------------------------|
| Product description   | The wall mounting brackets are easily attached from the outside while maintaining the UL. |
| Material              | Fiberglass-reinforced polyamide                                                           |
| Color                 | RAL 7035                                                                                  |
| Supply includes       | Assembly components for mounting on the enclosure                                         |
| Suitable for          | Enclosure type: AX plastic                                                                |
| Packaging unit        | 4 pc(s).                                                                                  |
| Net weight            | 0.16                                                                                      |
| Gross weight          | 0.22                                                                                      |
| Customs tariff number | 83024900                                                                                  |
| EAN                   | 4028177951457                                                                             |
| E-Number Sweden       | E3465360                                                                                  |
| ETIM 9                | EC002625                                                                                  |
| ETIM 8                | EC002625                                                                                  |
| ECLASS 8.0            | 27189234                                                                                  |
|                       |                                                                                           |