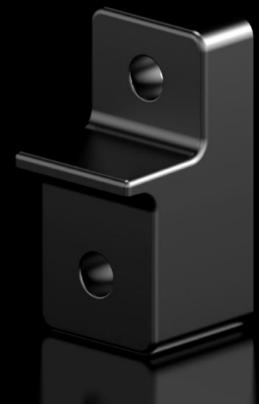

## AX 1485.500 - Wall mounting bracket for AX Fiber Reinforced Polyester

The wall mounting brackets are easily attached from the outside while maintaining the UL.

## **Features**

| Model No.             | AX 1485.500                                                                               |
|-----------------------|-------------------------------------------------------------------------------------------|
| Product description   | The wall mounting brackets are easily attached from the outside while maintaining the UL. |
| Material              | Fiber-glass reinforced polycarbonate with graphite additive                               |
| Color                 | RAL 9011                                                                                  |
| Supply includes       | Assembly components for mounting on the enclosure                                         |
| Note on Model No.:    | for Ex applications                                                                       |
| Suitable for          | Enclosure type: AX plastic                                                                |
| Packaging unit        | 4 pc(s).                                                                                  |
| Net weight            | 0.2                                                                                       |
| Customs tariff number | 83024900                                                                                  |
| EAN                   | 4028177952843                                                                             |
| ETIM 9                | EC002625                                                                                  |
| ETIM 8                | EC002625                                                                                  |
| ECLASS 8.0            | 27189234                                                                                  |