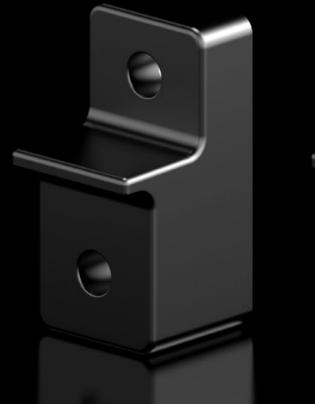

## AX 1485.500 - Wall mounting bracket for AX Fiber Reinforced Polyester

The wall mounting brackets are easily attached from the outside while maintaining the UL.

## **Features**

| Model No.             | AX 1485.500                                                                               |
|-----------------------|-------------------------------------------------------------------------------------------|
| Product description   | The wall mounting brackets are easily attached from the outside while maintaining the UL. |
| Material              | Fiber-glass reinforced polycarbonate with graphite additive                               |
| Color                 | RAL 9011                                                                                  |
| Supply includes       | Assembly components for mounting on the enclosure                                         |
| Note on Model No.:    | for Ex applications                                                                       |
| Suitable for          | Enclosure type: AX plastic                                                                |
| Packaging unit        | 4 pc(s).                                                                                  |
| Net weight            | 0.2                                                                                       |
| Customs tariff number | 83024900                                                                                  |
| EAN                   | 4028177952843                                                                             |
| ETIM 9                | EC002625                                                                                  |
| ETIM 8                | EC002625                                                                                  |
| ECLASS 8.0            | 27189234                                                                                  |