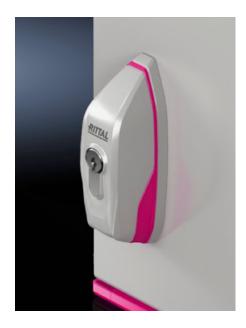

## AX 1485.600 - Mini-Comfort Handle AX

The lock is opened by swivelling the unlocked handle.

#### **Features**

| Model No.                   | AX 1485.600                                                                                                                                                                                                                  |
|-----------------------------|------------------------------------------------------------------------------------------------------------------------------------------------------------------------------------------------------------------------------|
| Version                     | For lock inserts and semi-cylinder                                                                                                                                                                                           |
| Product description         | The unlocked handle folds out forwards and is pivoted to open the enclosure. Prepared for the installation of semi-cylinders and lock inserts (to DIN 18 252) ASSA and KESO/KABA version prepared for profile semi-cylinder. |
| Material                    | Die-cast zinc<br>Plastic                                                                                                                                                                                                     |
| Surface finish              | Powder-coated                                                                                                                                                                                                                |
| Color                       | RAL 7035                                                                                                                                                                                                                     |
| Lock                        | Lock version: Prepared for version A lock inserts, installation of semi-cylinders 40 or 45 mm total length (according to DIN 18 252) or safety and push-button lock inserts with a length of 40 mm                           |
| Suitable for enclosure type | AX plastic                                                                                                                                                                                                                   |