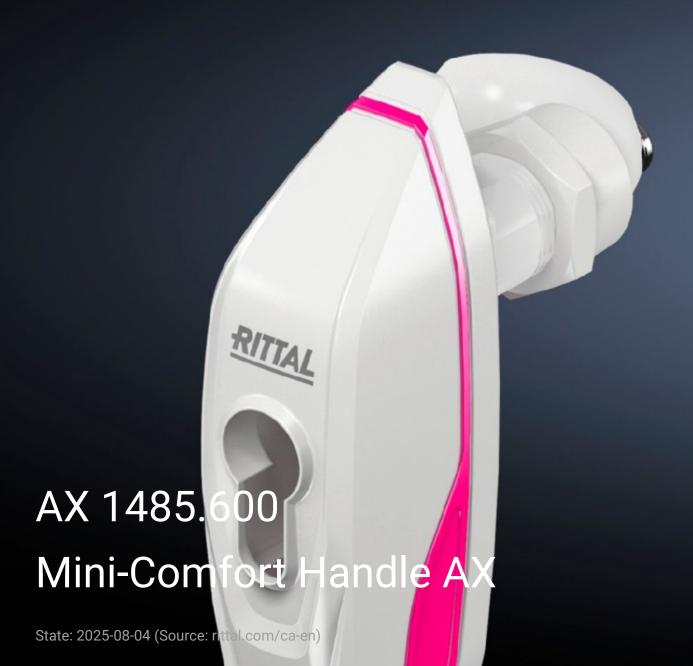

## AX 1485.600 - Mini-Comfort Handle AX

The lock is opened by swivelling the unlocked handle.

#### **Features**

| Model No.                   | AX 1485.600                                                                                                                                                                                                                  |
|-----------------------------|------------------------------------------------------------------------------------------------------------------------------------------------------------------------------------------------------------------------------|
| Version                     | For lock inserts and semi-cylinder                                                                                                                                                                                           |
| Product description         | The unlocked handle folds out forwards and is pivoted to open the enclosure. Prepared for the installation of semi-cylinders and lock inserts (to DIN 18 252) ASSA and KESO/KABA version prepared for profile semi-cylinder. |
| Material                    | Die-cast zinc<br>Plastic                                                                                                                                                                                                     |
| Surface finish              | Powder-coated                                                                                                                                                                                                                |
| Color                       | RAL 7035                                                                                                                                                                                                                     |
| Lock                        | Lock version: Prepared for version A lock inserts, installation of semi-cylinders 40 or 45 mm total length (according to DIN 18 252) or safety and push-button lock inserts with a length of 40 mm                           |
| Suitable for enclosure type | AX plastic                                                                                                                                                                                                                   |