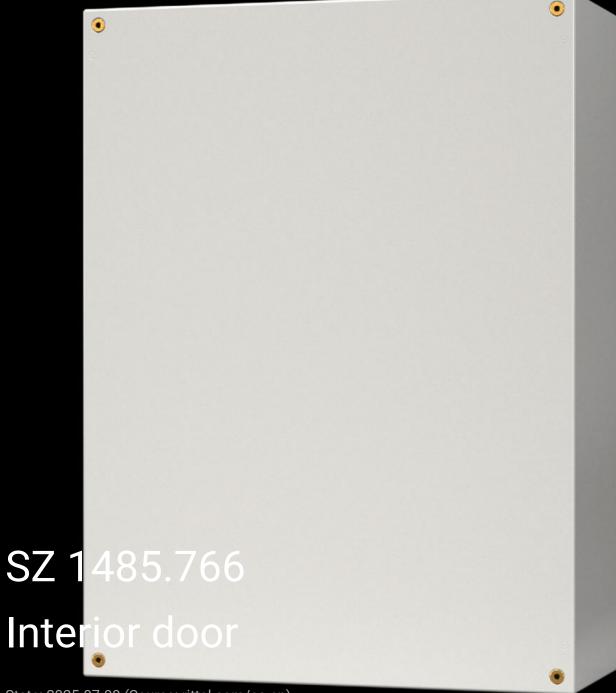

## SZ 1485.766 - Interior door for AX Fiberglass-Reinforced Polyester Enclosures

For reliable access protection. Separation of the operating and equipment levels.

## **Features**

| Model No.                   | SZ 1485.766                                                                     |
|-----------------------------|---------------------------------------------------------------------------------|
| Material                    | Door and door frame: Carbon steel                                               |
| Surface finish              | Door: Powder-coated, textured paint                                             |
|                             | Door frame: Zinc-plated                                                         |
| Color                       | Door: RAL 7035                                                                  |
| Supply includes             | Door                                                                            |
|                             | Cam lock with 3 mm double-bit insert                                            |
|                             | Assembly screws                                                                 |
| Installation options        | In AX fiberglass-reinforced polyester on fixing domes in the side walls         |
| Note                        | Standard double-bit lock insert may be exchanged for 27 mm lock inserts, type A |
| Suitable for enclosure type | AX plastic                                                                      |
| Suitable for width          | 600 mm                                                                          |
| Suitable for height         | 600 mm                                                                          |
| Material thickness - door   | 1 mm                                                                            |
|                             |                                                                                 |