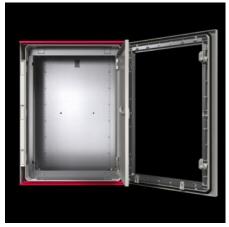

## SZ 1485.766 - Interior door for AX Fiberglass-Reinforced Polyester Enclosures

For reliable access protection. Separation of the operating and equipment levels.

## **Features**

| Model No.                   | SZ 1485.766                                                                     |
|-----------------------------|---------------------------------------------------------------------------------|
| Material                    | Door and door frame: Carbon steel                                               |
| Surface finish              | Door: Powder-coated, textured paint                                             |
|                             | Door frame: Zinc-plated                                                         |
| Color                       | Door: RAL 7035                                                                  |
| Supply includes             | Door                                                                            |
|                             | Cam lock with 3 mm double-bit insert                                            |
|                             | Assembly screws                                                                 |
| Installation options        | In AX fiberglass-reinforced polyester on fixing domes in the side walls         |
| Note                        | Standard double-bit lock insert may be exchanged for 27 mm lock inserts, type A |
| Suitable for enclosure type | AX plastic                                                                      |
| Suitable for width          | 600 mm                                                                          |
| Suitable for height         | 600 mm                                                                          |
| Material thickness - door   | 1 mm                                                                            |
|                             |                                                                                 |