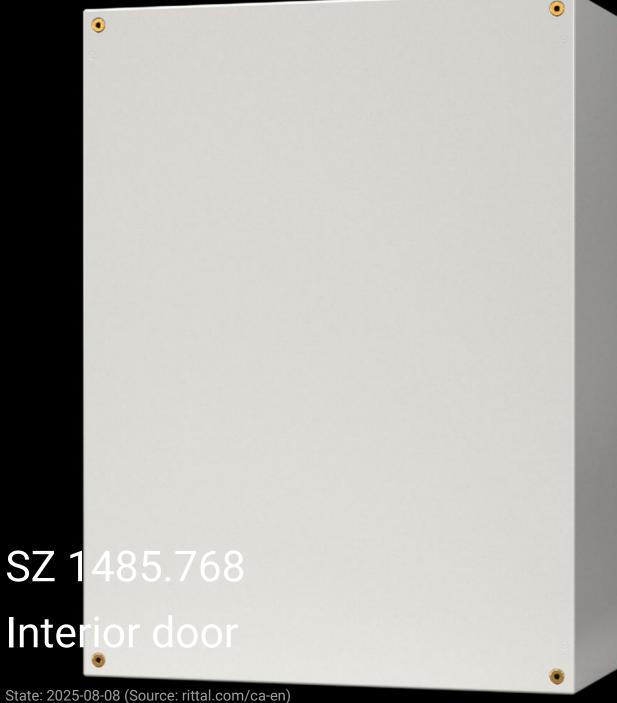

## SZ 1485.768 - Interior door for AX Fiberglass-Reinforced Polyester Enclosures

For reliable access protection. Separation of the operating and equipment levels.

## **Features**

| Model No.                   | SZ 1485.768                                                                     |
|-----------------------------|---------------------------------------------------------------------------------|
| Material                    | Door and door frame: Carbon steel                                               |
| Surface finish              | Door: Powder-coated, textured paint                                             |
|                             | Door frame: Zinc-plated                                                         |
| Color                       | Door: RAL 7035                                                                  |
| Supply includes             | Door                                                                            |
|                             | Cam lock with 3 mm double-bit insert                                            |
|                             | Assembly screws                                                                 |
| Installation options        | In AX fiberglass-reinforced polyester on fixing domes in the side walls         |
| Note                        | Standard double-bit lock insert may be exchanged for 27 mm lock inserts, type A |
| Suitable for enclosure type | AX plastic                                                                      |
| Suitable for width          | 600 mm                                                                          |
| Suitable for height         | 800 mm                                                                          |
| Material thickness - door   | 1 mm                                                                            |
|                             |                                                                                 |