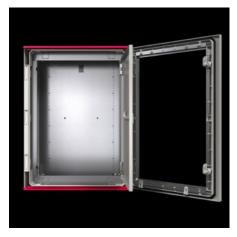

## SZ 1485.768 - Interior door for AX Fiberglass-Reinforced Polyester Enclosures

For reliable access protection. Separation of the operating and equipment levels.

## **Features**

| Model No.                   | SZ 1485.768                                                                     |
|-----------------------------|---------------------------------------------------------------------------------|
| Material                    | Door and door frame: Carbon steel                                               |
| Surface finish              | Door: Powder-coated, textured paint                                             |
|                             | Door frame: Zinc-plated                                                         |
| Color                       | Door: RAL 7035                                                                  |
| Supply includes             | Door                                                                            |
|                             | Cam lock with 3 mm double-bit insert                                            |
|                             | Assembly screws                                                                 |
| Installation options        | In AX fiberglass-reinforced polyester on fixing domes in the side walls         |
| Note                        | Standard double-bit lock insert may be exchanged for 27 mm lock inserts, type A |
| Suitable for enclosure type | AX plastic                                                                      |
| Suitable for width          | 600 mm                                                                          |
| Suitable for height         | 800 mm                                                                          |
| Material thickness - door   | 1 mm                                                                            |
|                             |                                                                                 |