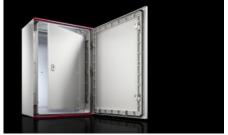

## SZ 1485.768 - Interior door for AX Fiberglass-Reinforced Polyester Enclosures

For reliable access protection. Separation of the operating and equipment levels.

## **Features**

| Door opening angle    | 105°          |
|-----------------------|---------------|
| Packaging unit        | 1 pc(s).      |
| Net weight            | 5.32          |
| Gross weight          | 5.62          |
| Customs tariff number | 94039910      |
| EAN                   | 4028177965850 |
| ETIM 9                | EC000747      |
| ETIM 8                | EC000747      |
| ECLASS 8.0            | 27182204      |