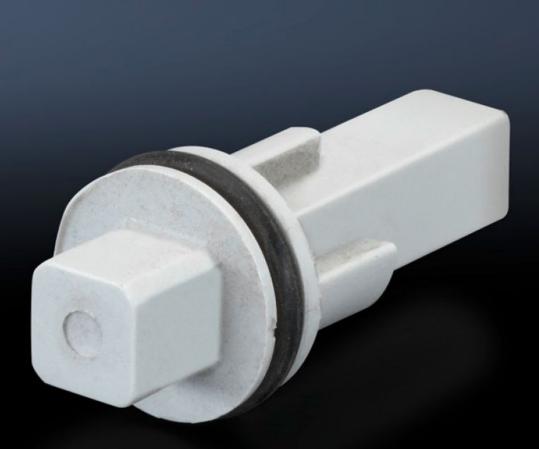

## SZ 1488.000 - Lock Insert

Alternate lock inserts such as triangular, square, screwdriver, Daimler, Fiat, double-bit.

## Features

| Model No.                   | SZ 1488.000                         |
|-----------------------------|-------------------------------------|
| Version                     | E                                   |
| Material                    | Plastic                             |
| Lock                        | Lock Insert: 8 mm square            |
| Suitable for enclosure type | KS with cam<br>KS with 3-point lock |
| Packaging unit              | 1 pc(s).                            |
| Net weight                  | 0.002                               |
| Gross weight                | 0.003                               |
| Customs tariff number       | 83016000                            |
| EAN                         | 4028177007482                       |
| ETIM 9                      | EC000743                            |
| ETIM 8                      | EC000743                            |
| ECLASS 8.0                  | 27409218                            |