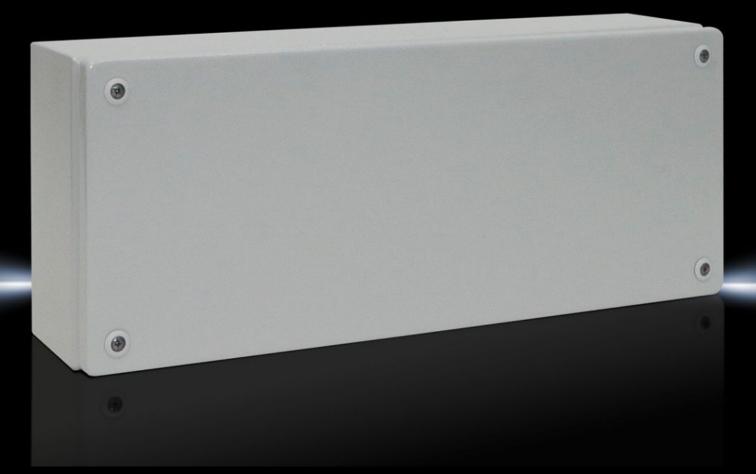

## KL 1505.510 - KL Terminal Boxes without gland plate

Spray-finished housing with sheet steel cover, without gland panel. Protection category IP 66.

#### **Features**

| KL 1505.510                                                                     |
|---------------------------------------------------------------------------------|
| Housing: Carbon steel                                                           |
| Cover: Carbon steel, all-round foamed-in PU seal                                |
| Housing and cover: Dipcoat primed, powder-coated on the outside, textured paint |
| RAL 7035                                                                        |
| Housing with cover                                                              |
| Quick-release fasteners including plastic bushings                              |
| NEMA 4                                                                          |
| IP 66                                                                           |
| IK08                                                                            |
| Width: 500 mm                                                                   |
| Height: 200 mm                                                                  |
| Depth: 120 mm                                                                   |
| 1.25 mm                                                                         |
| 1.25 mm                                                                         |
| Carbon steel                                                                    |
| 1 pc(s).                                                                        |
| 3.921                                                                           |
|                                                                                 |