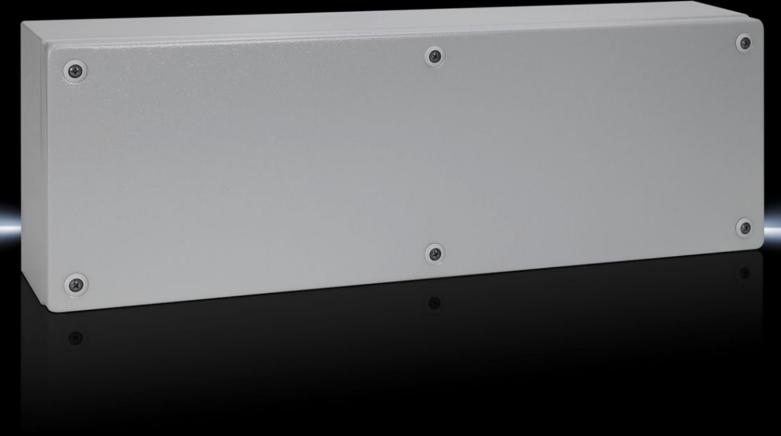

## KL 1506.510 - KL Terminal Boxes without gland plate

Spray-finished housing with sheet steel cover, without gland panel. Protection category IP 66.

#### **Features**

| KL 1506.510                                                                     |
|---------------------------------------------------------------------------------|
| Housing: Carbon steel                                                           |
| Cover: Carbon steel, all-round foamed-in PU seal                                |
| Housing and cover: Dipcoat primed, powder-coated on the outside, textured paint |
| RAL 7035                                                                        |
| Housing with cover                                                              |
| Quick-release fasteners including plastic bushings                              |
| NEMA 4                                                                          |
| IP 66                                                                           |
| IK08                                                                            |
| Width: 600 mm                                                                   |
| Height: 200 mm                                                                  |
| Depth: 120 mm                                                                   |
| 1.25 mm                                                                         |
| 1.25 mm                                                                         |
| Carbon steel                                                                    |
| 1 pc(s).                                                                        |
| 4.691                                                                           |
|                                                                                 |