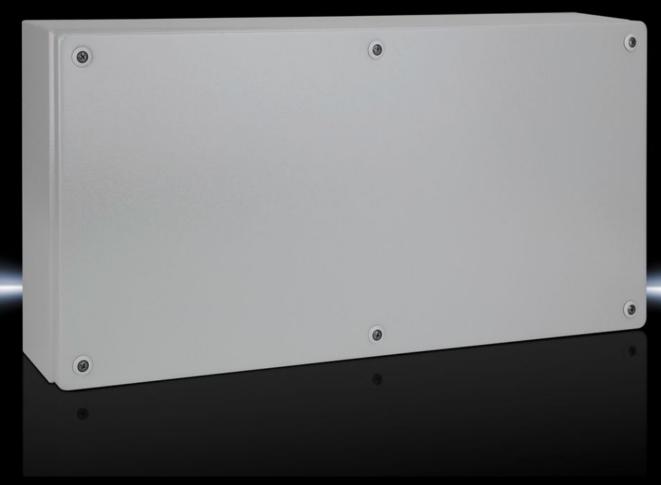

# KL 1510.510 - KL Terminal Boxes without gland plate

Spray-finished housing with sheet steel cover, without gland panel. Protection category IP 66.

#### **Features**

| KL 1510.510                                                                     |
|---------------------------------------------------------------------------------|
| Housing: Carbon steel                                                           |
| Cover: Carbon steel, all-round foamed-in PU seal                                |
| Housing and cover: Dipcoat primed, powder-coated on the outside, textured paint |
| RAL 7035                                                                        |
| Housing with cover                                                              |
| Quick-release fasteners including plastic bushings                              |
| NEMA 4                                                                          |
| IP 66                                                                           |
| IK08                                                                            |
| Width: 600 mm                                                                   |
| Height: 300 mm                                                                  |
| Depth: 120 mm                                                                   |
| 1.25 mm                                                                         |
| 1.38 mm                                                                         |
| Carbon steel                                                                    |
| 1 pc(s).                                                                        |
|                                                                                 |
|                                                                                 |