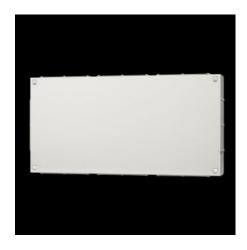

# KX terminal box, carbon steel with flange

State: 2025-08-06 (Source: rittal.com/ca-en)

## KX 1539.000 - KX terminal box, carbon steel with flange

The small enclosure KX, terminal box KX, with a gland plate allows for flexible interior installation and simple cable entry with optimum use of space.

#### **Features**

| Model No.                              | KX 1539.000                                                                                           |
|----------------------------------------|-------------------------------------------------------------------------------------------------------|
| Material                               | Housing: Carbon steel<br>Cover: Carbon steel, all-round foamed-in PU seal                             |
| Surface finish                         | Housing and cover: Dipcoat primed, powder-coated on the outside, textured paint                       |
| Color                                  | RAL 7035                                                                                              |
| Supply includes                        | Housing with cover<br>Mini-fasteners<br>Carbon steel flange plates with seals and assembly components |
| Protection category NEMA               | NEMA 1<br>NEMA 12                                                                                     |
| Protection category IP to EN 60<br>529 | IP 55                                                                                                 |
| Type rating according to UL 50E        | Type 1 Type 12                                                                                        |
| IK code                                | IK08                                                                                                  |