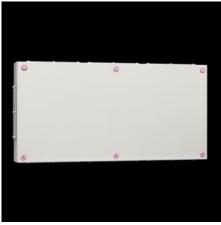

# KX terminal box, carbon steel with flange

State: 2025-08-06 (Source: rittal.com/ca-en)

## KX 1539.000 - KX terminal box, carbon steel with flange

The small enclosure KX, terminal box KX, with a gland plate allows for flexible interior installation and simple cable entry with optimum use of space.

#### **Features**

| Model No.                              | KX 1539.000                                                                                           |
|----------------------------------------|-------------------------------------------------------------------------------------------------------|
| Material                               | Housing: Carbon steel<br>Cover: Carbon steel, all-round foamed-in PU seal                             |
| Surface finish                         | Housing and cover: Dipcoat primed, powder-coated on the outside, textured paint                       |
| Color                                  | RAL 7035                                                                                              |
| Supply includes                        | Housing with cover<br>Mini-fasteners<br>Carbon steel flange plates with seals and assembly components |
| Protection category NEMA               | NEMA 1<br>NEMA 12                                                                                     |
| Protection category IP to EN 60<br>529 | IP 55                                                                                                 |
| Type rating according to UL 50E        | Type 1 Type 12                                                                                        |
| IK code                                | IK08                                                                                                  |