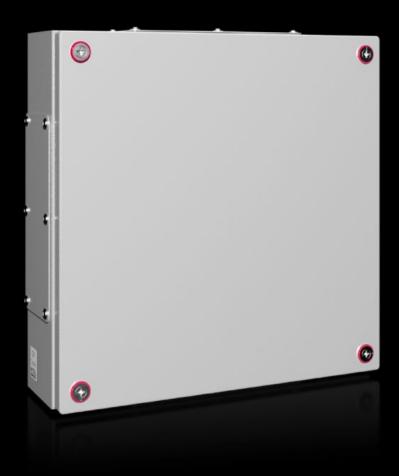

# KX terminal box, carbon steel with flange

State: 2025-08-06 (Source: rittal.com/ca-en)

## KX 1539.000 - KX terminal box, carbon steel with flange

The small enclosure KX, terminal box KX, with a gland plate allows for flexible interior installation and simple cable entry with optimum use of space.

#### **Features**

| Model No.                              | KX 1539.000                                                                                           |
|----------------------------------------|-------------------------------------------------------------------------------------------------------|
| Material                               | Housing: Carbon steel<br>Cover: Carbon steel, all-round foamed-in PU seal                             |
| Surface finish                         | Housing and cover: Dipcoat primed, powder-coated on the outside, textured paint                       |
| Color                                  | RAL 7035                                                                                              |
| Supply includes                        | Housing with cover<br>Mini-fasteners<br>Carbon steel flange plates with seals and assembly components |
| Protection category NEMA               | NEMA 1<br>NEMA 12                                                                                     |
| Protection category IP to EN 60<br>529 | IP 55                                                                                                 |
| Type rating according to UL 50E        | Type 1 Type 12                                                                                        |
| IK code                                | IK08                                                                                                  |