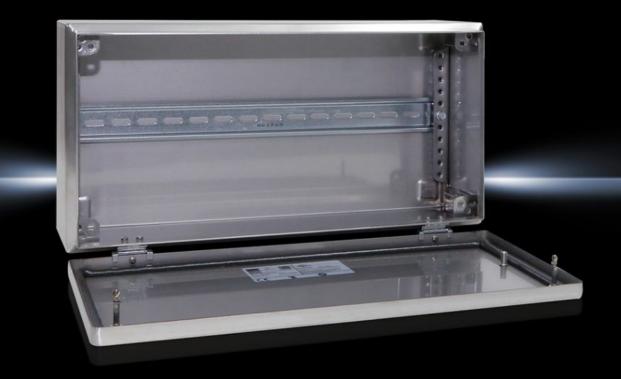

## BG 1558.010 - BG Bus Housings Stainless steel

Bus housing of stainless steel 1.4301, (AISI 304), incl. 180° hinge. Protection category IP 66.

#### **Features**

| Model No.                              | BG 1558.010                                                                                                                                       |
|----------------------------------------|---------------------------------------------------------------------------------------------------------------------------------------------------|
| Material                               | Housing: Stainless steel 1.4301 (AISI 304)<br>Cover: Stainless steel 1.4301 (AISI 304), all-round foamed-in PU seal<br>180° hinges: Die-cast zinc |
| Surface finish                         | Housing and cover: Brushed, grain 240<br>180° hinges: Chrome-plated                                                                               |
| Supply includes                        | Housing with cover<br>180° hinges (2 pcs)<br>Support rail TH 35/7.5<br>Quick-release fasteners including plastic bushings                         |
| Protection category NEMA               | NEMA 4X                                                                                                                                           |
| Protection category IP to EN 60<br>529 | IP 66                                                                                                                                             |
| Dimensions                             | Width: 400 mm<br>Height: 200 mm<br>Depth: 123 mm                                                                                                  |
| Material thickness - enclosure         | 1.5 mm                                                                                                                                            |
| Material thickness - door              | 1.25 mm                                                                                                                                           |
| Position door catch                    | bottom                                                                                                                                            |
| Number of support rails                | 1                                                                                                                                                 |
| Lock                                   | Lock version: Quick-release fasteners including plastic bushings<br>No. of locks: 2                                                               |
| Base material                          | Stainless steel 1.4301 (AISI 304)                                                                                                                 |
| Packaging unit                         | 1 pc(s).                                                                                                                                          |
| Net weight                             | 3.92                                                                                                                                              |
| Gross weight                           | 4.12                                                                                                                                              |