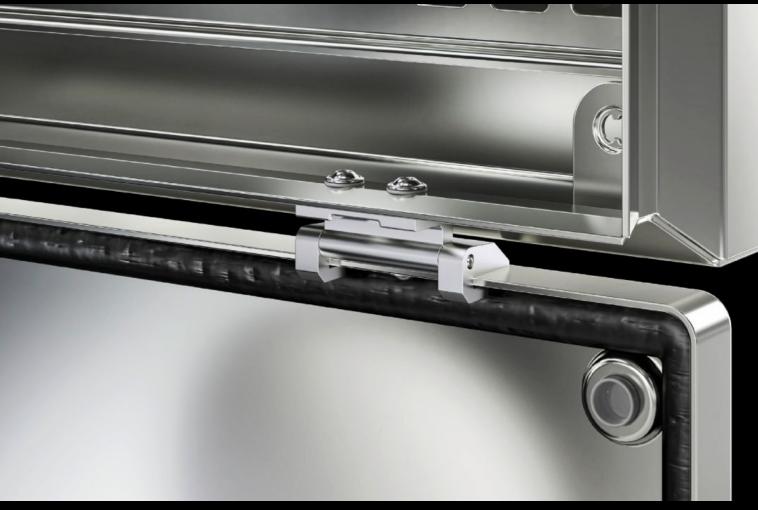

## KL 1592.010 - Cover hinge for KL

The cover hinge is simply screwed to the enclosure protection channel and the lip of the cover.

## Features

| Model No.                   | KL 1592.010                                                                              |
|-----------------------------|------------------------------------------------------------------------------------------|
| Product description         | The cover hinge is screwed to the enclosure protection channel and the lip of the cover. |
| Material                    | Stainless steel 1.4404 (AISI 316L)                                                       |
| Supply includes             | Assembly components                                                                      |
| Suitable for enclosure type | KX<br>KL                                                                                 |
| Packaging unit              | 2 pc(s).                                                                                 |
| Net weight                  | 0.05                                                                                     |
| Gross weight                | 0.068                                                                                    |
| Customs tariff number       | 83021000                                                                                 |
| EAN                         | 4028177542716                                                                            |
| ETIM 9                      | EC001167                                                                                 |
| ETIM 8                      | EC001167                                                                                 |
| ECLASS 8.0                  | 27409219                                                                                 |
|                             |                                                                                          |