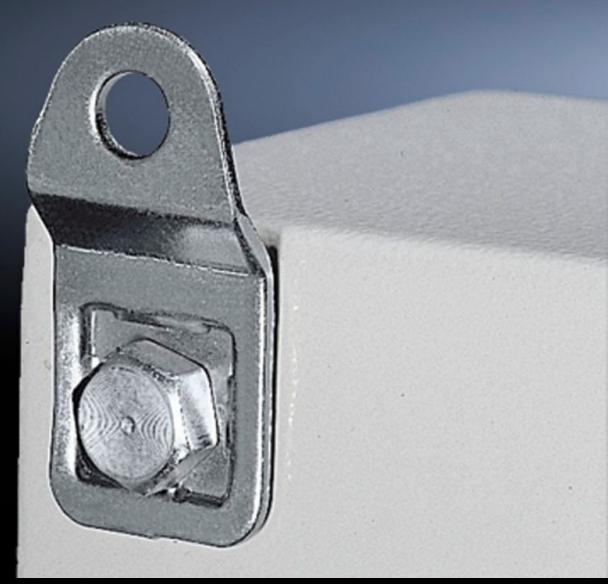

## KL 1594.000 - Wall mounting bracket for JB

For mounting KL, EB and BG enclosures and EL wall-mounted enclosures.

## **Features**

| Model No.             | KL 1594.000                                                                                                                                              |
|-----------------------|----------------------------------------------------------------------------------------------------------------------------------------------------------|
| Material              | Stainless steel 1.4301 (AISI 304)                                                                                                                        |
| Supply includes       | Assembly components for mounting on the enclosure                                                                                                        |
| Wall distance         | 8 mm                                                                                                                                                     |
| Note                  | For hygiene reasons, and to retain the protection category, the stainless steel enclosures do not have any drilled holes for the wall-mounting brackets. |
| Suitable for          | Enclosure type: KL<br>EB<br>BG<br>EL                                                                                                                     |
| Packaging unit        | 4 pc(s).                                                                                                                                                 |
| Net weight            | 0.12                                                                                                                                                     |
| Gross weight          | 0.14                                                                                                                                                     |
| Customs tariff number | 83024900                                                                                                                                                 |
| EAN                   | 4028177011175                                                                                                                                            |
| E-Number Sweden       | E3404517                                                                                                                                                 |
| ETIM 9                | EC002625                                                                                                                                                 |
| ETIM 8                | EC002625                                                                                                                                                 |
| ECLASS 8.0            | 27189234                                                                                                                                                 |