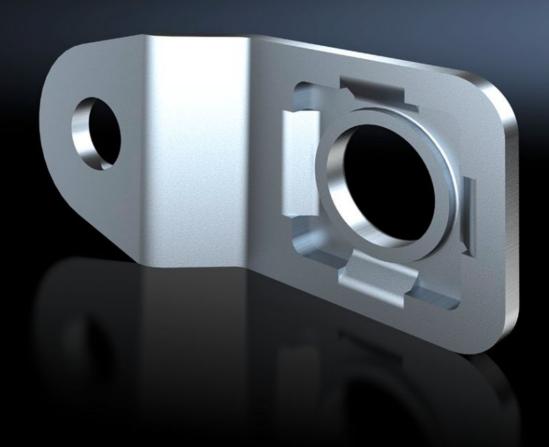

# AX 1594.010 - Wall mounting bracket for stainless steel KX

For wall mounting of stainless steel housings AX and KX.

#### **Features**

| Model No.             | AX 1594.010                                                                                                                                              |
|-----------------------|----------------------------------------------------------------------------------------------------------------------------------------------------------|
| Product description   | For mounting AX and KX stainless steel housings.                                                                                                         |
| Material              | Stainless steel 1.4301 (AISI 304)                                                                                                                        |
| Supply includes       | Assembly components                                                                                                                                      |
| Wall distance         | 10 mm                                                                                                                                                    |
| Note                  | For hygiene reasons, and to retain the protection category, the stainless steel enclosures do not have any drilled holes for the wall-mounting brackets. |
| Suitable for          | Enclosure type: AX stainless steel KX stainless steel                                                                                                    |
| Packaging unit        | 4 pc(s).                                                                                                                                                 |
| Net weight            | 0.12                                                                                                                                                     |
| Gross weight          | 0.155                                                                                                                                                    |
| Customs tariff number | 83025000                                                                                                                                                 |
| EAN                   | 4028177938083                                                                                                                                            |
| E-Number Sweden       | E3465247                                                                                                                                                 |
| ETIM 9                | EC002625                                                                                                                                                 |