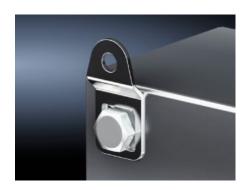

# AX 1594.010 - Wall mounting bracket for stainless steel KX

For wall mounting of stainless steel housings AX and KX.

#### **Features**

| Model No.             | AX 1594.010                                                                                                                                              |
|-----------------------|----------------------------------------------------------------------------------------------------------------------------------------------------------|
| Product description   | For mounting AX and KX stainless steel housings.                                                                                                         |
| Material              | Stainless steel 1.4301 (AISI 304)                                                                                                                        |
| Supply includes       | Assembly components                                                                                                                                      |
| Wall distance         | 10 mm                                                                                                                                                    |
| Note                  | For hygiene reasons, and to retain the protection category, the stainless steel enclosures do not have any drilled holes for the wall-mounting brackets. |
| Suitable for          | Enclosure type: AX stainless steel KX stainless steel                                                                                                    |
| Packaging unit        | 4 pc(s).                                                                                                                                                 |
| Net weight            | 0.12                                                                                                                                                     |
| Gross weight          | 0.155                                                                                                                                                    |
| Customs tariff number | 83025000                                                                                                                                                 |
| EAN                   | 4028177938083                                                                                                                                            |
| E-Number Sweden       | E3465247                                                                                                                                                 |
| ETIM 9                | EC002625                                                                                                                                                 |