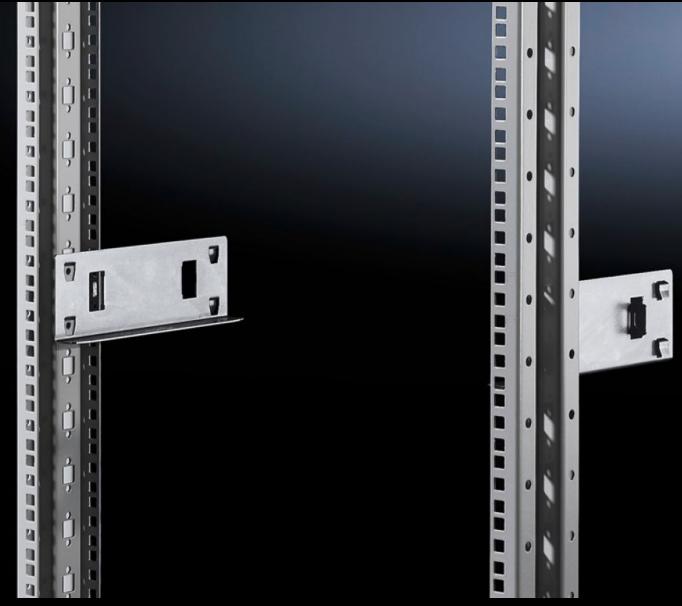

## SR 1963.200 - Slide Rail for pivoting frame

To support heavy 482.6 mm (19") slide-in electronic equipment in the pivoting frame.

## **Features**

| Model No.                                      | SR 1963.200                                                                                                          |
|------------------------------------------------|----------------------------------------------------------------------------------------------------------------------|
| Product description                            | To support heavy slide-in electronic equipment, 19" (482.6 mm) in the swing frame.                                   |
| Material                                       | Carbon steel                                                                                                         |
| Surface finish                                 | Zinc-plated                                                                                                          |
| For slide-in equipment with installation depth | 190 mm                                                                                                               |
| Packaging unit                                 | 10 pc(s).                                                                                                            |
| Net weight                                     | 2.15                                                                                                                 |
| Gross weight                                   | 2.415                                                                                                                |
| PCF/VE (cradle-to-gate)                        | 9.1 kg CO2 eq (Cat B)                                                                                                |
| Information regarding the PCF class            | Category B: PCF value (cradle-to-gate) calculated approximately on the basis of the product weight and self-declared |
| Customs tariff number                          | 73269098                                                                                                             |
| EAN                                            | 4028177013131                                                                                                        |
| ETIM 9                                         | EC002620                                                                                                             |
| ETIM 8                                         | EC002620                                                                                                             |
| ECLASS 8.0                                     | 27189261                                                                                                             |