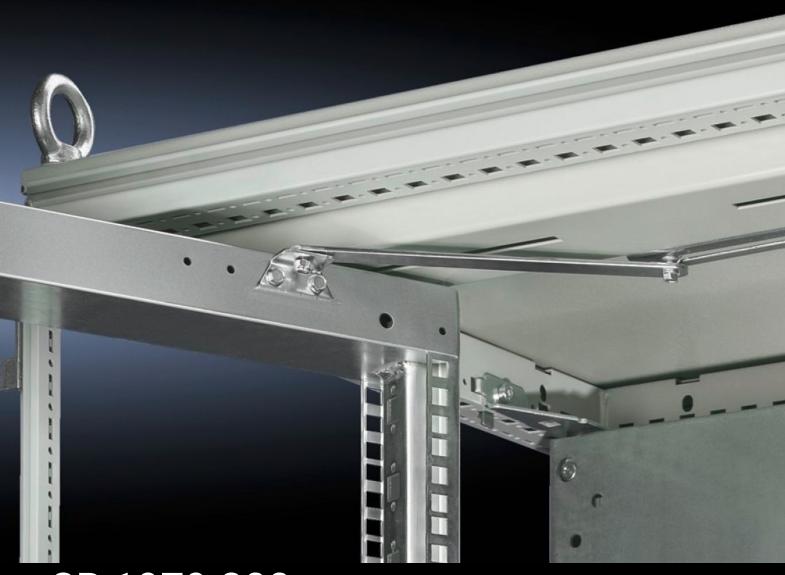

## SR 1979.200 - Swing frame stay

Holds the pivoting frame in the open position.

## **Features**

| Model No.             | SR 1979.200                                                                                                                                         |
|-----------------------|-----------------------------------------------------------------------------------------------------------------------------------------------------|
| Version               | with 130° hinge                                                                                                                                     |
| Product description   | Holds the pivoting frame in the open position.                                                                                                      |
| Installation options  | For mounting on swing frame, large: on top of the installation kit<br>For mounting on swing frame, small: top and bottom on the<br>installation kit |
| Packaging unit        | 5 pc(s).                                                                                                                                            |
| Net weight            | 1.07                                                                                                                                                |
| Gross weight          | 1.436                                                                                                                                               |
| Customs tariff number | 73269098                                                                                                                                            |
| EAN                   | 4028177013230                                                                                                                                       |
| ETIM 9                | EC002626                                                                                                                                            |
| ETIM 8                | EC002626                                                                                                                                            |
| ECLASS 8.0            | 27189266                                                                                                                                            |