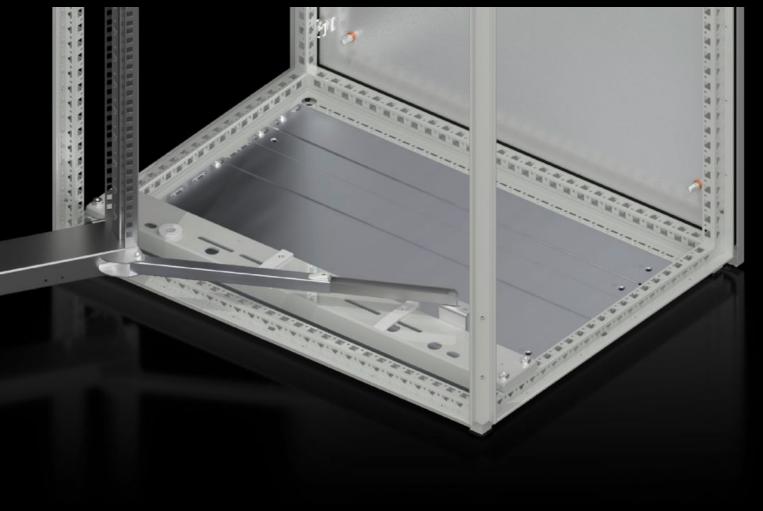

## SR 1980.200 - Swing frame stay

Holds the pivoting frame in the open position.

## **Features**

| Model No.             | SR 1980.200                                                                                    |
|-----------------------|------------------------------------------------------------------------------------------------|
| Version               | with 180° hinge                                                                                |
| Product description   | Holds the pivoting frame in the open position.                                                 |
| Installation options  | For mounting on swing frame, large: at the bottom of the enclosure (with safety catch at 160°) |
| Packaging unit        | 1 pc(s).                                                                                       |
| Net weight            | 0.585                                                                                          |
| Gross weight          | 0.6                                                                                            |
| Customs tariff number | 73269098                                                                                       |
| EAN                   | 4028177013254                                                                                  |
| ETIM 9                | EC002626                                                                                       |
| ETIM 8                | EC002626                                                                                       |
| ECLASS 8.0            | 27189266                                                                                       |