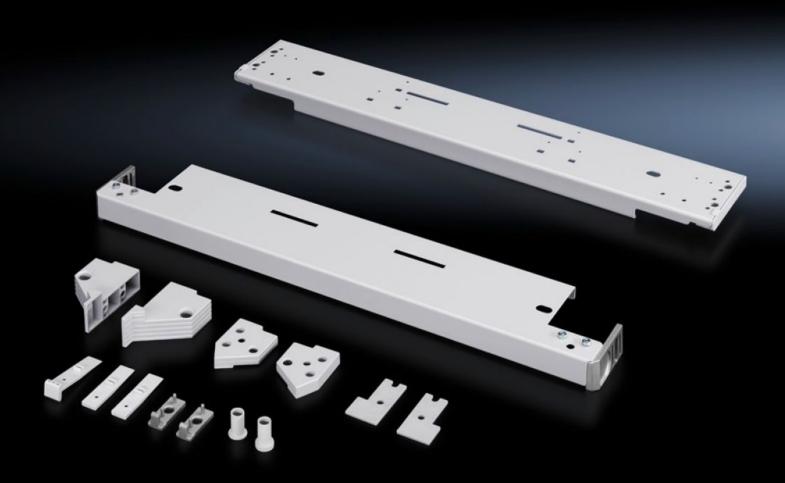

## SR 1997.235 - Installation kit for pivoting frame, large, with trim panel

For installing the large swivel frame with panel.

## **Features**

| Model No.                            | SR 1997.235                                                                     |
|--------------------------------------|---------------------------------------------------------------------------------|
| Material                             | Carbon steel                                                                    |
| Color                                | RAL 7035                                                                        |
| Supply includes                      | Assembly components for mounting on the enclosure                               |
| Opening angle                        | 180°                                                                            |
| Installation options                 | On pivoting frame with 19" level, side On pivoting frame with 19" level, center |
| Load capacity, static                | 1,200 N                                                                         |
| Note to permissible static load max. | Maximum load 800 N with the TS mounting plate slide rail dismantled.            |
| Suitable for                         | Enclosure type: TS<br>SE<br>Width: = 800 mm                                     |
| Suitable for enclosure type          | TS<br>SE                                                                        |
| Packaging unit                       | 1 pc(s).                                                                        |
| Net weight                           | 5.804                                                                           |
| Gross weight                         | 6.109                                                                           |
| Customs tariff number                | 83024900                                                                        |
| EAN                                  | 4028177164949                                                                   |
| ETIM 9                               | EC002625                                                                        |
| ETIM 8                               | EC002625                                                                        |
| ECLASS 8.0                           | 27189234                                                                        |