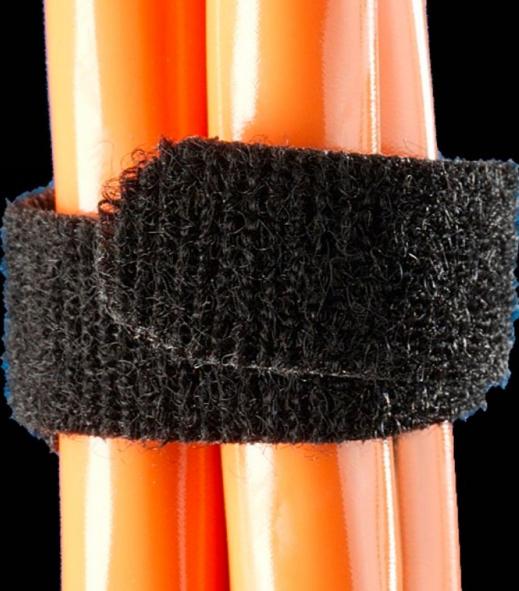

## IN 2203.400 - Velcro strap

For tidy cable routing, protection for the cable sheathing, easy to reopen and reuse, can be cut to the required length.

## Features

| Model No.             | IN 2203.400                                                                                  |
|-----------------------|----------------------------------------------------------------------------------------------|
| Product description   | Provides for organized cable routing. Supplied on a reel, can be cut to the required length. |
| Benefits              | Protects the cable sheathing<br>Easily reopened<br>Reusable                                  |
| Dimensions            | Width: 16 mm<br>Length: 5,000 mm                                                             |
| Packaging unit        | 1 pc(s).                                                                                     |
| Net weight            | 0.044                                                                                        |
| Gross weight          | 0.056                                                                                        |
| Customs tariff number | 39191019                                                                                     |
| EAN                   | 4028177490161                                                                                |
| E-Number Sweden       | E1300401                                                                                     |
| ETIM 9                | EC000046                                                                                     |
| ETIM 8                | EC000046                                                                                     |
| ECLASS 8.0            | 27140702                                                                                     |