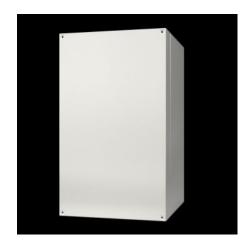

## AX 2261.560 - AX wall-mounted housing, 3-part

The delivery concept of the three-part AX wall-mounted enclosure reduces complexity and increases flexibility. Thanks to the AX/VX modular system, the enclosures are suitable for various applications. The three-part structure ensures easy access.

#### **Features**

| Model No.       | AX 2261.560                                                       |
|-----------------|-------------------------------------------------------------------|
| Version         | Wall-mounted housing IT                                           |
| Material        | Wall and hinged part: Carbon steel, 1.5 mm                        |
|                 | Viewing window: Single-pane safety glass, 3 mm                    |
| Surface finish  | Powder-coated                                                     |
| Color           | Wall and hinged part: RAL 7035                                    |
|                 | Viewing door: RAL 7035/7015 (slate gray)                          |
| Supply includes | Wall section: Flange (gland) plate, solid, top and bottom         |
|                 | Hinged part with 25 mm pitch pattern in the front and rear frame, |
|                 | two 19" profile angles at the front, fixed in place               |
|                 | Designer viewing door                                             |
|                 | Center part lock: 3 mm double bit                                 |
|                 | Lock design - glazed door: Security lock 3524 E                   |
|                 | Mini-comfort handle                                               |
| Height units    | 15 U                                                              |
| Dimensions      | Width: 600 mm                                                     |
|                 | Height: 746 mm                                                    |
|                 | Depth: 673 mm                                                     |