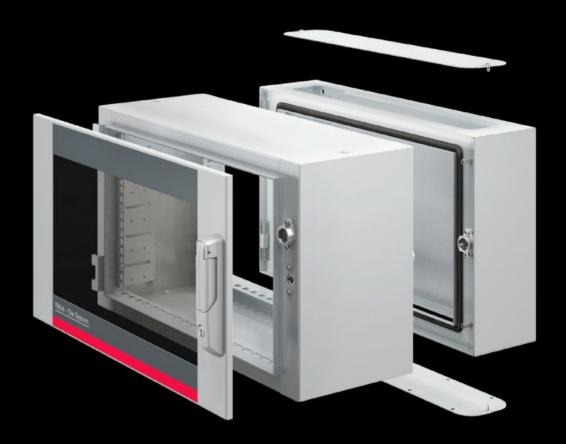

## AX 2261.560 - AX wall-mounted housing, 3-part

The delivery concept of the three-part AX wall-mounted enclosure reduces complexity and increases flexibility. Thanks to the AX/VX modular system, the enclosures are suitable for various applications. The three-part structure ensures easy access.

#### **Features**

| Model No.       | AX 2261.560                                                       |
|-----------------|-------------------------------------------------------------------|
| Version         | Wall-mounted housing IT                                           |
| Material        | Wall and hinged part: Carbon steel, 1.5 mm                        |
|                 | Viewing window: Single-pane safety glass, 3 mm                    |
| Surface finish  | Powder-coated                                                     |
| Color           | Wall and hinged part: RAL 7035                                    |
|                 | Viewing door: RAL 7035/7015 (slate gray)                          |
| Supply includes | Wall section: Flange (gland) plate, solid, top and bottom         |
|                 | Hinged part with 25 mm pitch pattern in the front and rear frame, |
|                 | two 19" profile angles at the front, fixed in place               |
|                 | Designer viewing door                                             |
|                 | Center part lock: 3 mm double bit                                 |
|                 | Lock design - glazed door: Security lock 3524 E                   |
|                 | Mini-comfort handle                                               |
| Height units    | 15 U                                                              |
| Dimensions      | Width: 600 mm                                                     |
|                 | Height: 746 mm                                                    |
|                 | Depth: 673 mm                                                     |