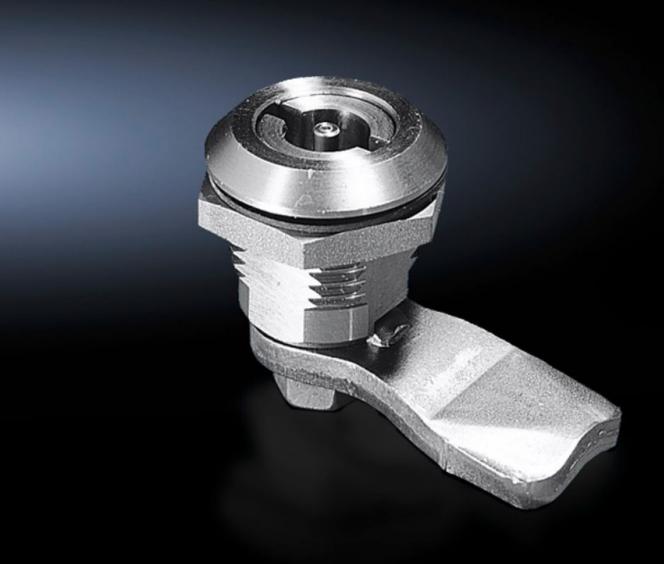

## Rittal – The System.

Faster – better – everywhere.





## SZ 2304.000 Cam lock

State: 2025-06-20 (Source: rittal.com/ca-en)



## SZ 2304.000 - Cam lock

Cam lock, stainless steel with double-bit insert

## **Features**

| Model No.                   | SZ 2304.000                                                       |
|-----------------------------|-------------------------------------------------------------------|
| Material                    | Stainless steel 1.4404 (AISI 316L)                                |
| Supply includes             | Supplied without key                                              |
| Note on Model No.:          | Cam lock 100% stainless steel 1.4404 (AISI 316L)                  |
| Lock                        | Lock Insert: Double-bit insert                                    |
| Suitable for enclosure type |