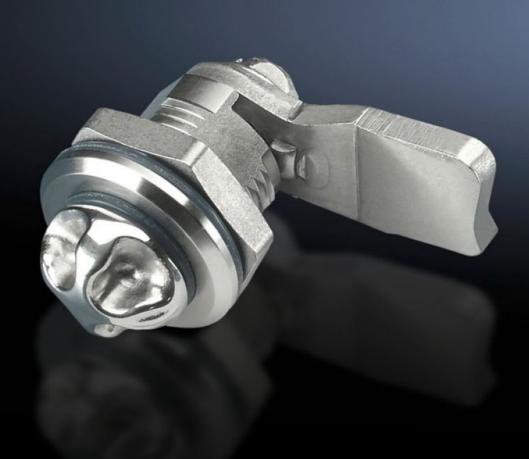

## HD 2304.010 - Cam lock HD

Hygienic Design version for easy, safe cleaning.

## **Features**

| Model No.             | HD 2304.010                                                                                              |
|-----------------------|----------------------------------------------------------------------------------------------------------|
| Product description   | Hygienic Design version for easy, safe cleaning.                                                         |
| Applications          | May be integrated into customized applications, e.g. covers of machine panels.                           |
| Material              | Stainless steel 1.4404 (AISI 316L)<br>Locking lug, locknut: Steel, zinc-plated                           |
| Note                  | Lock spare parts for our Hygienic Design compact enclosures can be found on the respective product page. |
| Suitable for          | Enclosure type: AE stainless steel                                                                       |
| Packaging unit        | 1 pc(s).                                                                                                 |
| Net weight            | 0.097                                                                                                    |
| Gross weight          | 0.099                                                                                                    |
| Customs tariff number | 83015000                                                                                                 |
| EAN                   | 4028177597815                                                                                            |
| ETIM 9                | EC000327                                                                                                 |
| ETIM 8                | EC000327                                                                                                 |
| ECLASS 8.0            | 27409217                                                                                                 |