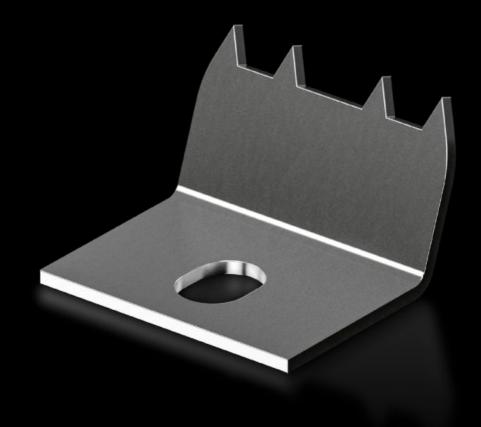

## KX 2309.100 - Mounting claw for second mounting level For KX terminal box, KX bus housing

For fixing profile rails directly on the rear panel of the KX terminal boxes and KX bus enclosures. Creates an additional mounting level with an extra 10 mm of installation depth without having to machine the enclosure.