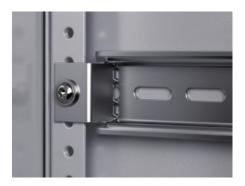

## KX 2309.100 - Mounting claw for second mounting level For KX terminal box, KX bus housing

For fixing profile rails directly on the rear panel of the KX terminal boxes and KX bus enclosures. Creates an additional mounting level with an extra 10 mm of installation depth without having to machine the enclosure.