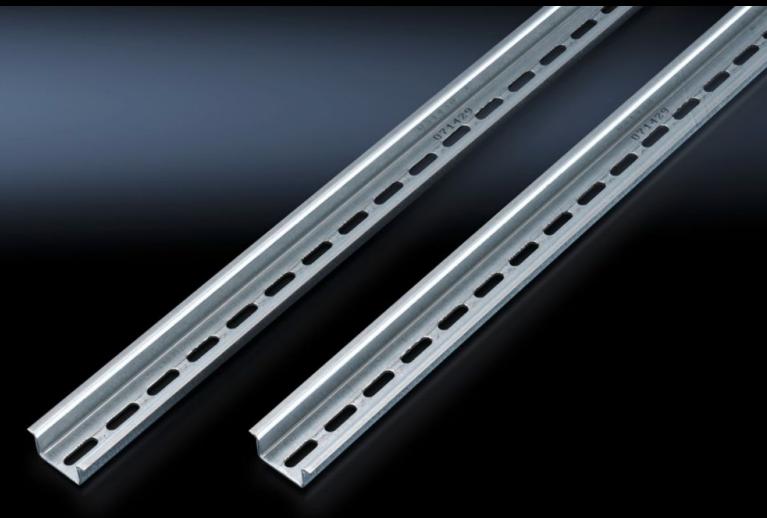

## SZ 2313.150 - Support rail to EN 60 715

For snapping on terminals or other components using latching technology as per EN 60 715.

## **Features**

| Model No.                           | SZ 2313.150                                                                                                             |
|-------------------------------------|-------------------------------------------------------------------------------------------------------------------------|
| Version                             | TH 35/15                                                                                                                |
| Product description                 | For snapping on terminals or other components using latching technology as per EN 60 715.                               |
| Material                            | Carbon steel                                                                                                            |
| Surface finish                      | Zinc-plated                                                                                                             |
| Length of support rail              | 2 m                                                                                                                     |
| Suitable for                        | Enclosure type: GA                                                                                                      |
| Packaging unit                      | 6 pc(s).                                                                                                                |
| Net weight                          | 7.152                                                                                                                   |
| Gross weight                        | 7.46                                                                                                                    |
| PCF/VE (cradle-to-gate)             | 28.7 kg CO2 eq (Cat B)                                                                                                  |
| Information regarding the PCF class | Category B: PCF value (cradle-to-gate) calculated approximately on<br>the basis of the product weight and self-declared |
| Customs tariff number               | 73269098                                                                                                                |
| EAN                                 | 4028177020986                                                                                                           |
| ETIM 9                              | EC001285                                                                                                                |
| ETIM 8                              | EC001285                                                                                                                |
| ECLASS 8.0                          | 27189234                                                                                                                |