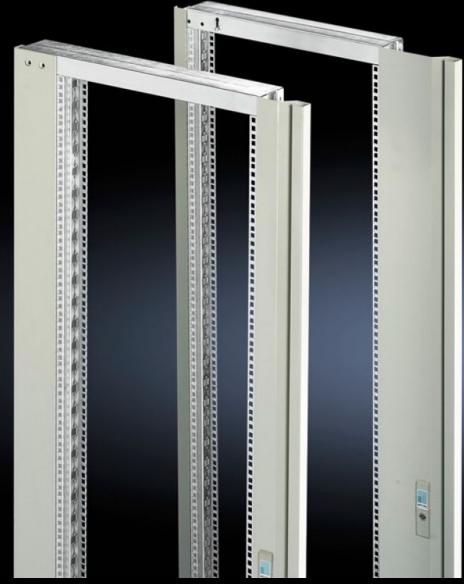

## SR 2324.235 - Pivoting frame, large, with trim panel for TS, VX SE, 800 mm wide enclosures

For 800 mm wide enclosures, 22 - 45 U, with trim panel to mount 482.6 mm (19") rack-mounted equipment.

#### **Features**

| SR 2324.235  19" level, center  To mount 482.6 mm (19") equipment.  Carbon steel  Frame: Zinc-plated                                                               |
|--------------------------------------------------------------------------------------------------------------------------------------------------------------------|
| To mount 482.6 mm (19") equipment.  Carbon steel                                                                                                                   |
| Carbon steel                                                                                                                                                       |
|                                                                                                                                                                    |
| Frame: Zinc-plated                                                                                                                                                 |
| Panel: Spray-finished                                                                                                                                              |
| RAL 7035                                                                                                                                                           |
| Locking rod system with double-bit lock insert Material for attaching                                                                                              |
| In TS/SE with 180° opening angle                                                                                                                                   |
| Depending on the installation situation TS punched sections with mounting flange, 23 x 73 mm, or TS punched sections with mounting flange, 17 x 73 mm are required |
|                                                                                                                                                                    |