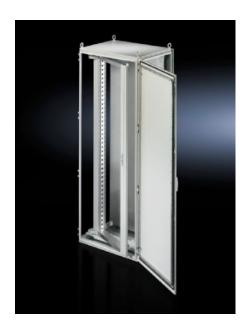

## SR 2324.235 - Pivoting frame, large, with trim panel for TS, VX SE, 800 mm wide enclosures

For 800 mm wide enclosures, 22 - 45 U, with trim panel to mount 482.6 mm (19") rack-mounted equipment.

#### **Features**

| SR 2324.235  19" level, center  To mount 482.6 mm (19") equipment.  Carbon steel  Frame: Zinc-plated                                                               |
|--------------------------------------------------------------------------------------------------------------------------------------------------------------------|
| To mount 482.6 mm (19") equipment.  Carbon steel                                                                                                                   |
| Carbon steel                                                                                                                                                       |
|                                                                                                                                                                    |
| Frame: Zinc-plated                                                                                                                                                 |
| Panel: Spray-finished                                                                                                                                              |
| RAL 7035                                                                                                                                                           |
| Locking rod system with double-bit lock insert Material for attaching                                                                                              |
| In TS/SE with 180° opening angle                                                                                                                                   |
| Depending on the installation situation TS punched sections with mounting flange, 23 x 73 mm, or TS punched sections with mounting flange, 17 x 73 mm are required |
|                                                                                                                                                                    |