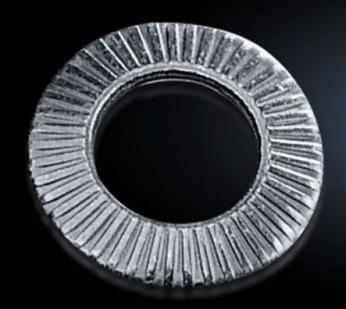

## SZ 2334.000 - Contact Washers

Serrated, facilitate secure protective grounding conductor connection.

## **Features**

| Model No.             | SZ 2334.000                                                                                                                                                         |
|-----------------------|---------------------------------------------------------------------------------------------------------------------------------------------------------------------|
| Product description   | The serrated contact washers facilitate a secure protective grounding conductor connection.                                                                         |
| Benefits              | When installed correctly, a conductive connection is established between the contact washer and the metal Saves time, as paint no longer has to be removed manually |
| Surface finish        | Zinc-plated                                                                                                                                                         |
| For thread            | M6                                                                                                                                                                  |
| Packaging unit        | 100 pc(s).                                                                                                                                                          |
| Net weight            | 0.1                                                                                                                                                                 |
| Gross weight          | 0.08                                                                                                                                                                |
| Customs tariff number | 73182200                                                                                                                                                            |
| EAN                   | 4028177021495                                                                                                                                                       |
| ETIM 9                | EC000098                                                                                                                                                            |
| ETIM 8                | EC000098                                                                                                                                                            |
| ECLASS 8.0            | 23090101                                                                                                                                                            |