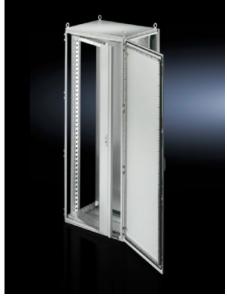

## SR 2337.235 - Pivoting frame, large, with trim panel for TS, VX SE, 800 mm wide enclosures

For 800 mm wide enclosures, 22 - 45 U, with trim panel to mount 482.6 mm (19") rack-mounted equipment.

#### **Features**

| equipment.                            |
|---------------------------------------|
|                                       |
|                                       |
|                                       |
| double-bit lock insert                |
| gle of 130° or 180°, depending on the |
| _                                     |