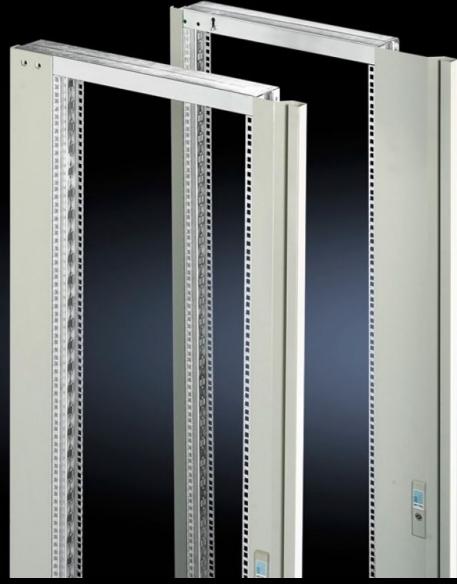

## SR 2337.235 - Pivoting frame, large, with trim panel for TS, VX SE, 800 mm wide enclosures

For 800 mm wide enclosures, 22 - 45 U, with trim panel to mount 482.6 mm (19") rack-mounted equipment.

#### **Features**

| equipment.                            |
|---------------------------------------|
|                                       |
|                                       |
|                                       |
| double-bit lock insert                |
| gle of 130° or 180°, depending on the |
| _                                     |