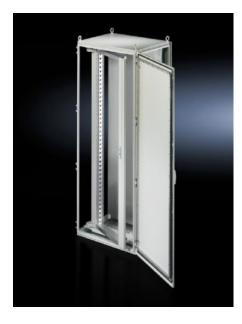

## SR 2337.235 - Pivoting frame, large, with trim panel for TS, VX SE, 800 mm wide enclosures

For 800 mm wide enclosures, 22 - 45 U, with trim panel to mount 482.6 mm (19") rack-mounted equipment.

#### **Features**

| equipment.                            |
|---------------------------------------|
|                                       |
|                                       |
|                                       |
| double-bit lock insert                |
| gle of 130° or 180°, depending on the |
| _                                     |